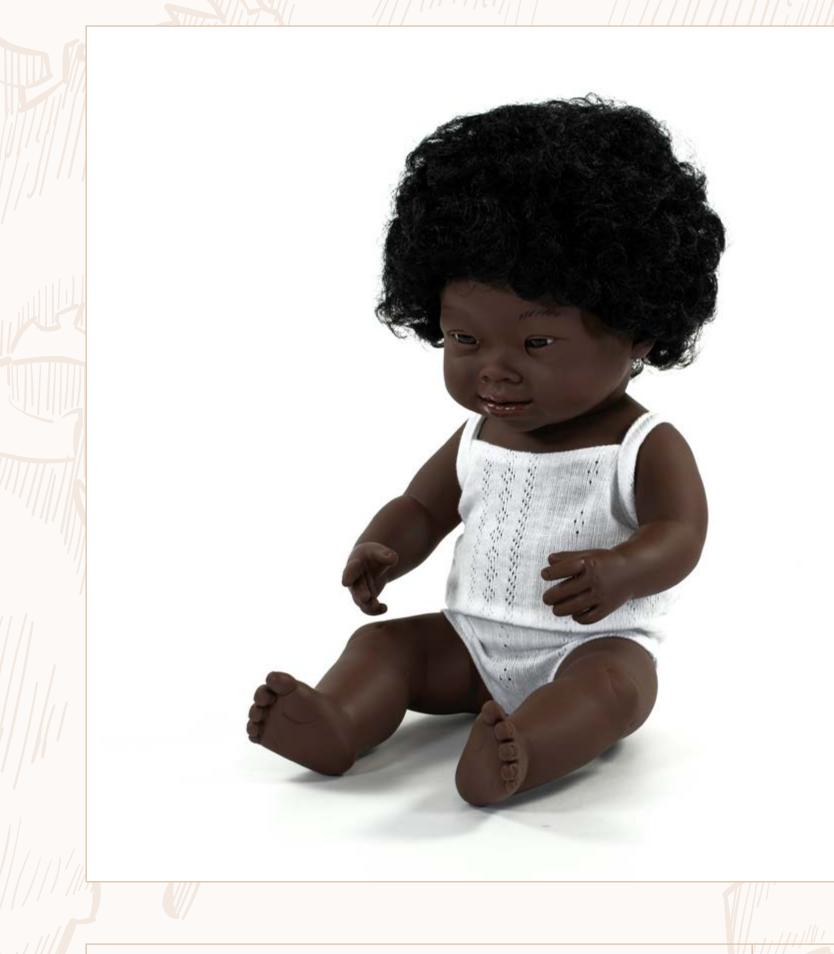

## Baby Dolls 15"

| Caucasian                     | Boy   | Girl  |
|-------------------------------|-------|-------|
| 1   Box with underwear        | 31151 | 31152 |
| 2   Polybag without underwear | 31051 | 31052 |

| African                       | Boy   | Girl  |
|-------------------------------|-------|-------|
| 1 Box with underwear          | 31153 | 31154 |
| 2   Polybag without underwear | 31053 | 31054 |

| Asian                       | Boy   | Girl  |
|-----------------------------|-------|-------|
| 1 Box with underwear        | 31155 | 31156 |
| 2 Polybag without underwear | 31055 | 31056 |

| Hispanic                      | Boy   | Girl  |
|-------------------------------|-------|-------|
| 1   Box with underwear        | 31157 | 31158 |
| 2   Polybag without underwear | 31057 | 31058 |

| African American              | Boy   | Girl  |
|-------------------------------|-------|-------|
| 1 Box with underwear          | 31159 | 31160 |
| 2   Polybag without underwear | 31059 | 31060 |