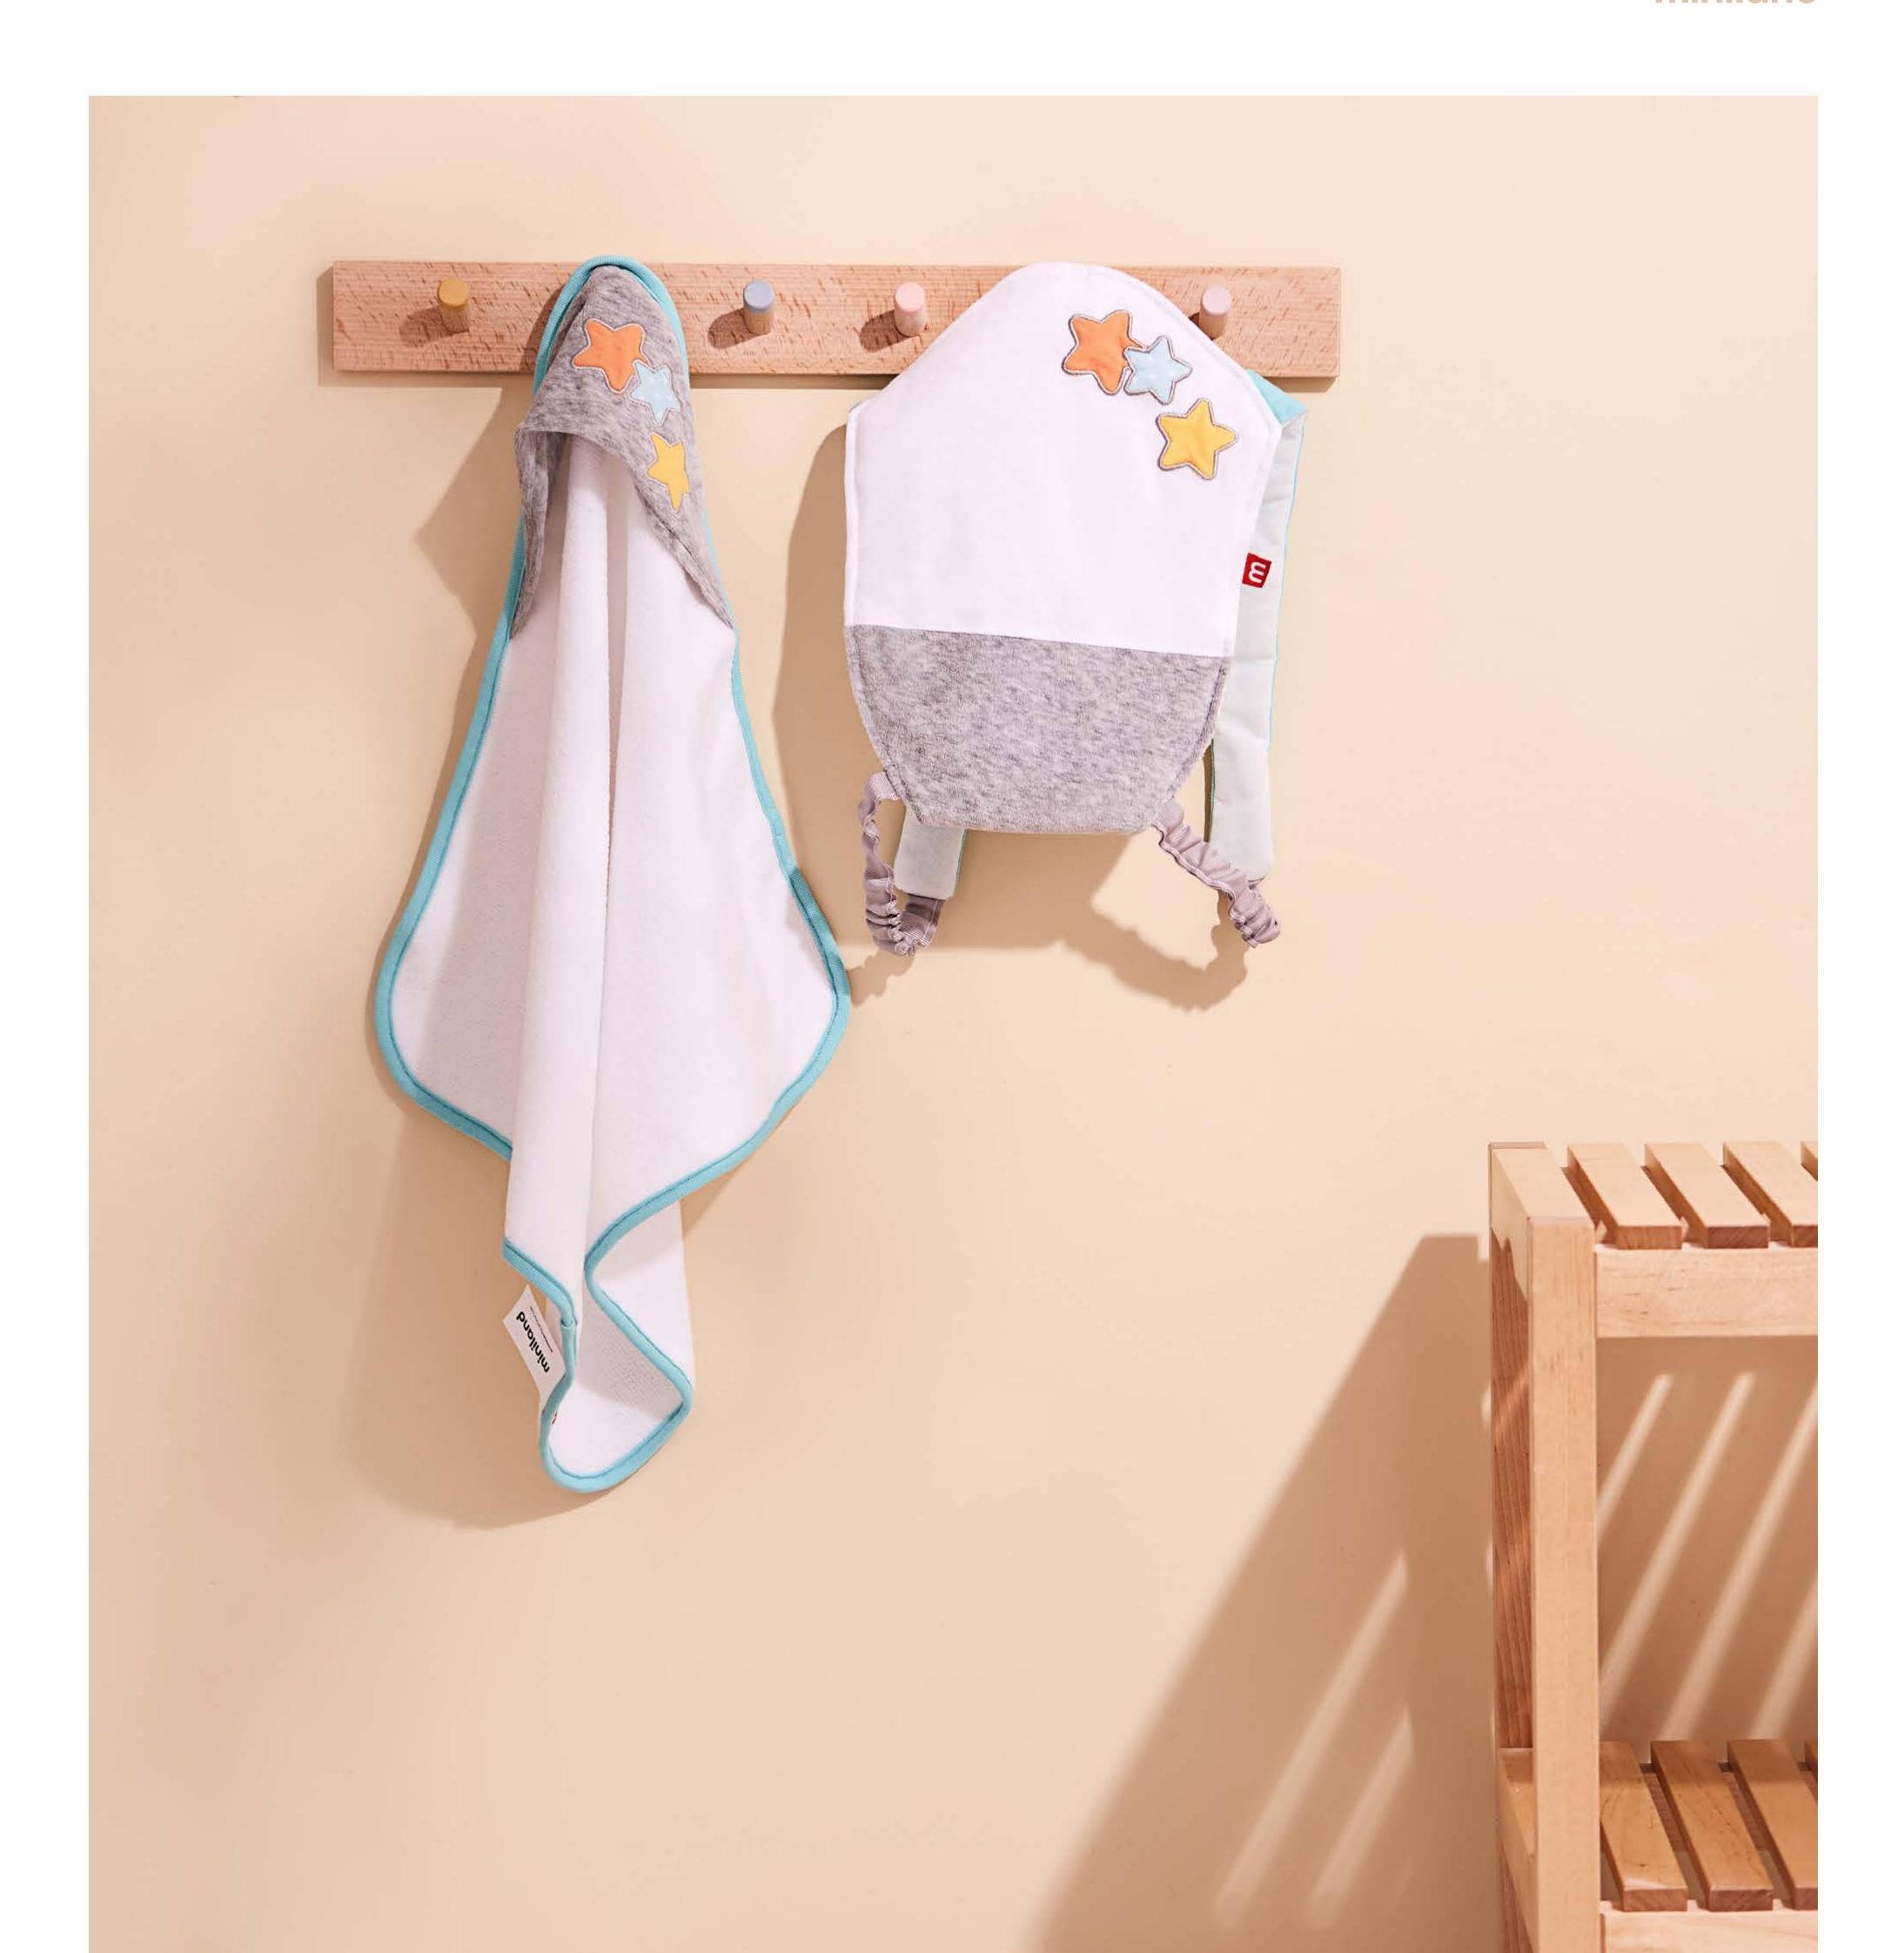

# Clothes for Dolls 153/4"

Gender Neutral Pajamas Ref. 31220 2 | Baby Sleep Sack Ref. 31221 3 | 2 Piece Pajama Set In Grey Ref. 31222
 Baby carrier Ref. 31223 5 | Layette Set Ref. 31224 6 | Baby towel Ref. 31225