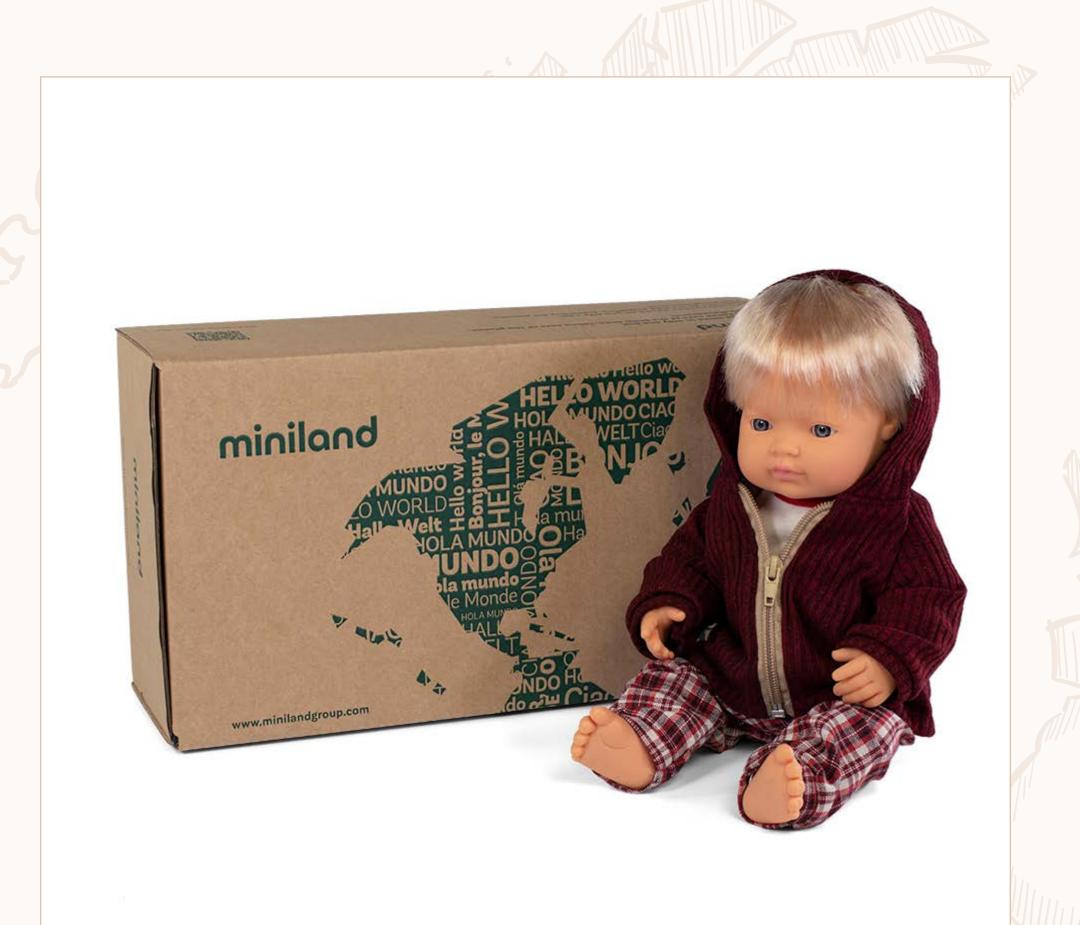

|
|-------------------------------|-------|-------|
| 1 Box with underwear          | 31159 | 31160 |
| 2   Polybag without underwear | 31059 | 31060 |











2 Polybag with underwear







| Down Syndrome caucasian     | Boy   |
|-----------------------------|-------|
| 1   Box with underwear      | 31170 |
| 2 Polybag without underwear | 31068 |

| Down Syndrome african         | Girl  |
|-------------------------------|-------|
| 1   Box with underwear        | 31171 |
| 2   Polybag without underwear | 31069 |



1 Box with underwear









| Redhead caucasian           | Boy   |
|-----------------------------|-------|
| 1   Box with underwear      | 31149 |
| 2 Polybag without underwear | 31049 |



1 Box with underwear







1 Box with underwear



# Baby + Doll clothes 15"





| Caucasian            |                      | Niña  |
|----------------------|----------------------|-------|
| BABY 38 CM (31051) + | DOLL CLOTHES (31557) | 31205 |

| Asian      |       |              |               | Niño  |
|------------|-------|--------------|---------------|-------|
| BABY 38 CM | (3105 | 6) + DOLL CL | OTHES (31558) | 31206 |

## Clothes for Dolls 15"



Underwear Set Ref. 31520 2 Cold Weather Green Pjs Ref. 31551 3 Cold Weather Orange Pjs Ref. 31552 4 Warm Weather Green Pjs Ref. 31553
 Warm Weather Pink Pjs Ref. 31554 6 Bathrobe Ref. 31555 7 Raincoat + Boots Ref. 31556



8 Cold Weather Trousers Set Ref. 31557 9 Cold Weather Dress Set Ref. 31558 10 Mild Weather Blue Set Ref. 31559 11 Mild Weather Grey Set Ref. 31560 12 Warm Weather Jumper Set Ref. 31561 13 W