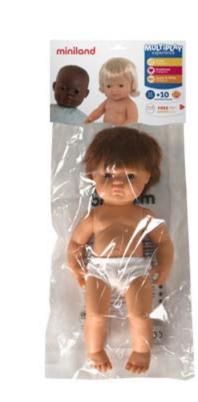

1 Box with underwear

| Redhead caucasian           | Boy   |
|-----------------------------|-------|
| 1   Box with underwear      | 31149 |
| 2 Polybag without underwear | 31049 |

1 Box with underwear

1 Box with underwear