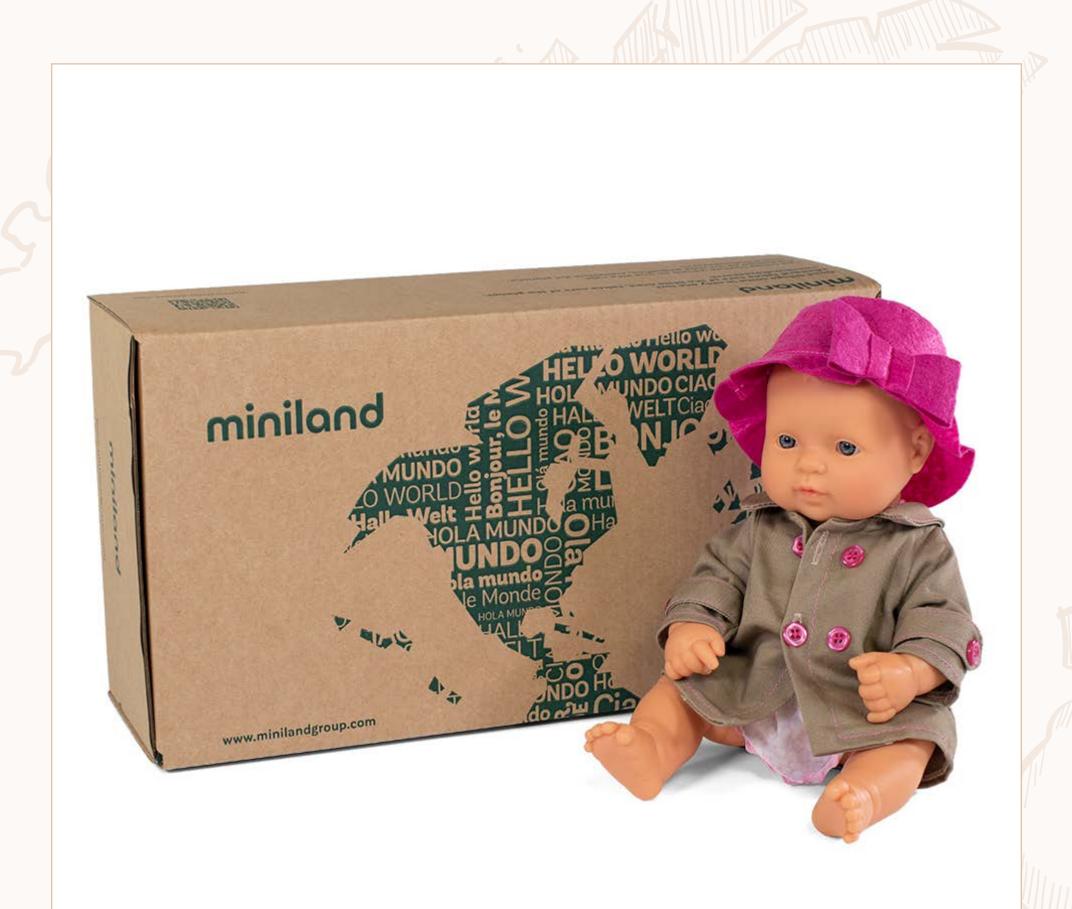

31675 10 Warm Weather Dots Pjs Ref. 31674 11 Warm Weather Stripes Pjs Ref. 31673 12 Cold Weather Pink Pjs Ref. 31672 13 Cold Weather Blue Pjs Ref. 31671

## Baby Dolls 12 1/8"



| Caucasian                 | Boy   | Girl  |
|---------------------------|-------|-------|
| Polybag without underwear | 31031 | 31032 |



| African                   | Boy   | Girl  |
|---------------------------|-------|-------|
| Polybag without underwear | 31033 | 31034 |



| Asian                     | Boy   | Girl  |
|---------------------------|-------|-------|
| Polybag without underwear | 31035 | 31036 |



| Hispanic                  | Boy   | Girl  |
|---------------------------|-------|-------|
| Polybag without underwear | 31037 | 31038 |







Polybag with underwear

# Baby + Doll clothes 125%"





| Caucasian                | A THE ROYAL TO THE ROYAL THE ROYAL TO THE ROYAL THE ROYAL TO THE ROYAL THE ROYAL TO THE ROYAL THE ROYAL TO THE ROYAL THE RO | Girl  |  |
|--------------------------|--------------------------------------------------------------------------------------------------------------------------------------------------------------------------------------------------------------------------------------------------------------------------------------------------------------------------------------------------------------------------------------------------------------------------------------------------------------------------------------------------------------------------------------------------------------------------------------------------------------------------