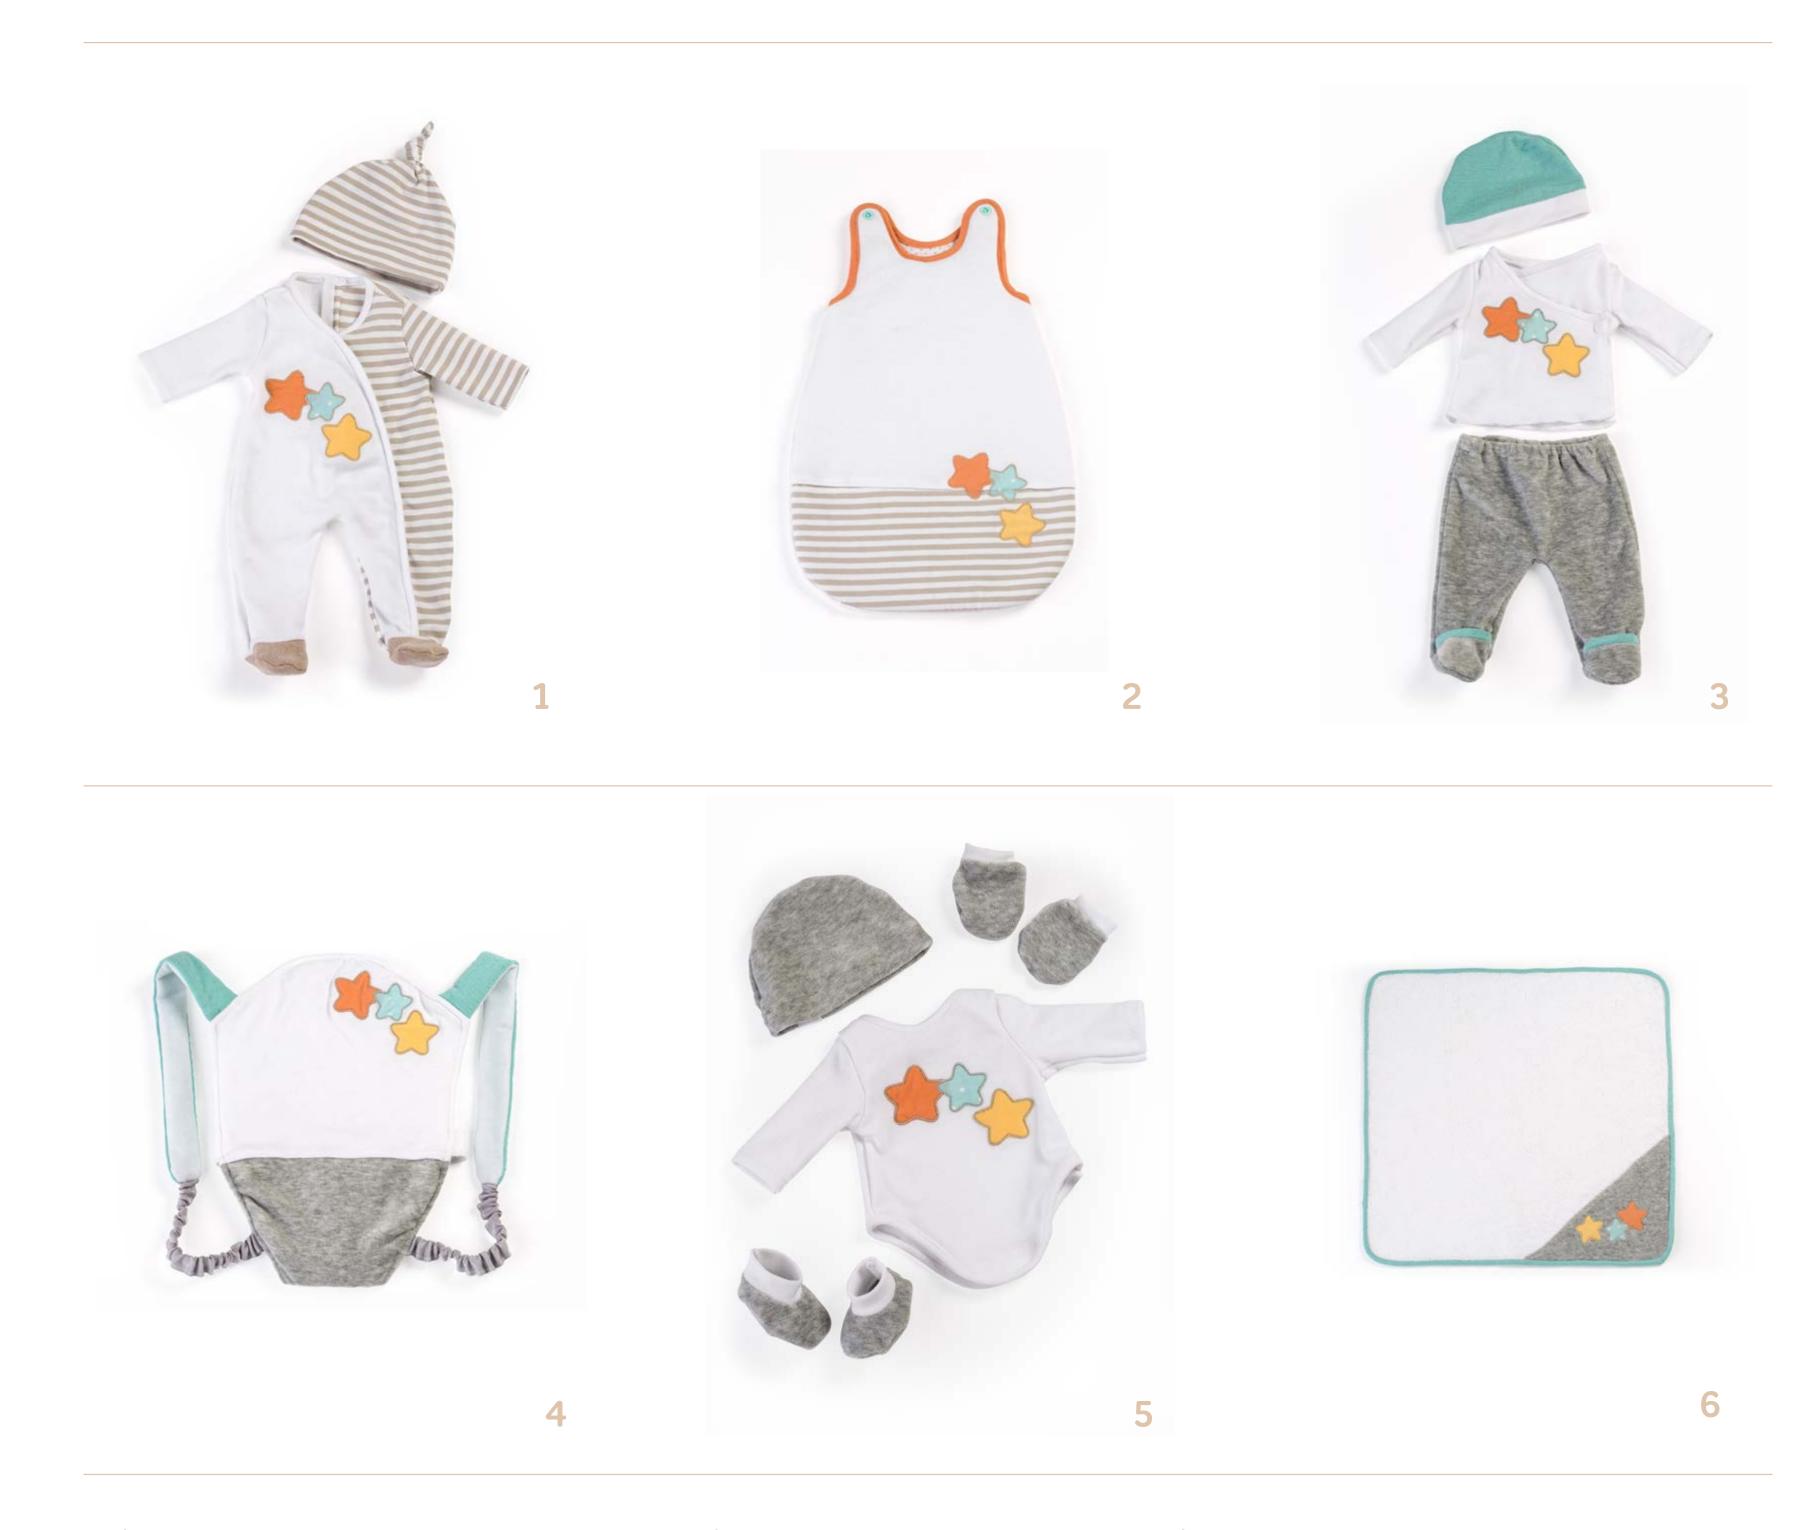

# Clothes for Dolls 153/4"

Gender Neutral Pajamas Ref. 31220 2 | Baby Sleep Sack Ref. 31221 3 | 2 Piece Pajama Set In Grey Ref. 31222
 Baby carrier Ref. 31223 5 | Layette Set Ref. 31224 6 | Baby towel Ref. 31225