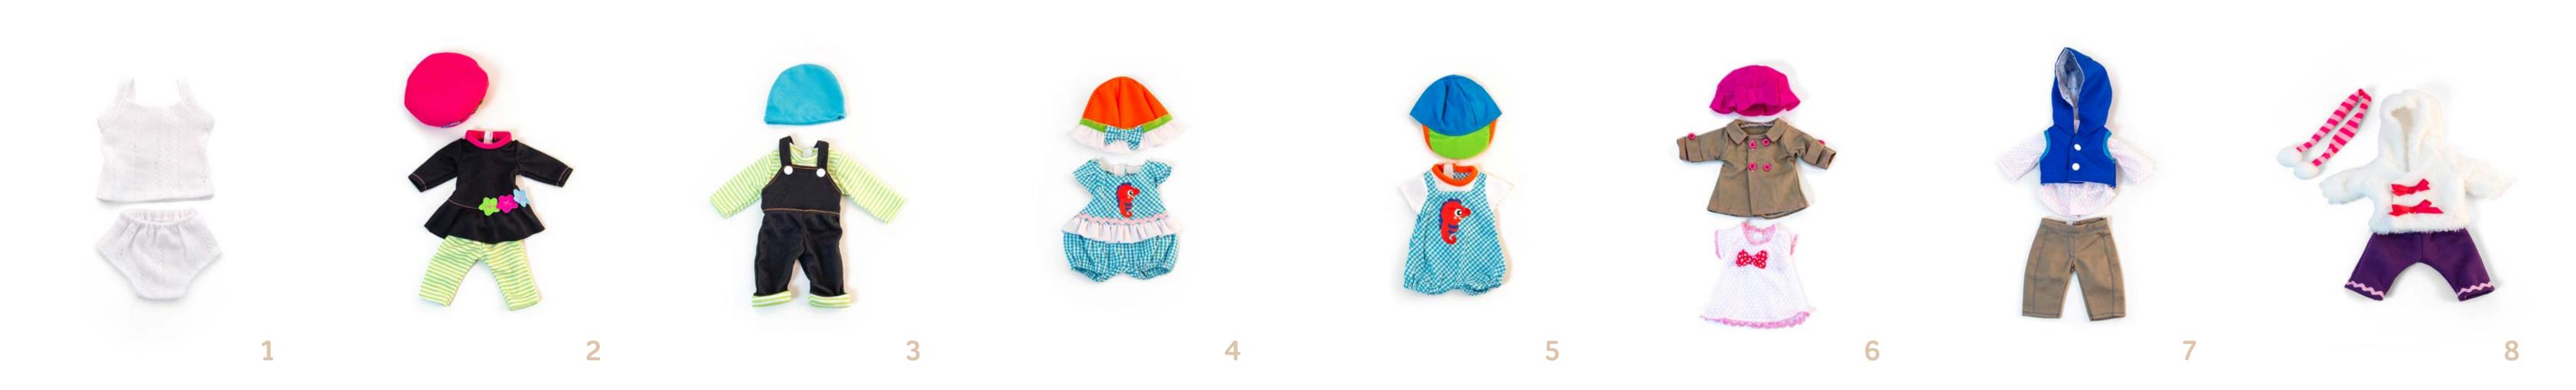

## Clothes for Dolls 81/4"

Underwear Set Ref. 31696 2 Warm Weather Jumper Set Ref. 31682 3 Warm Weather Polo Set Ref. 31681 4 Mild Weather Flower Set Ref. 31680
 Mild Weather Jean Set Ref. 31679 6 Mild Weather Jean Set Ref. 31678 7 Cold Weather Sweatshirt Set Ref. 31677

8 Raincoat + Boots Ref. 31676 9 Bathrobe Ref. 31675 10 Warm Weather Dots Pjs Ref. 31674 11 Warm Weather Stripes Pjs Ref. 31673 12 Cold Weather Pink Pjs Ref. 31672 13 Cold Weather Blue Pjs Ref. 31671