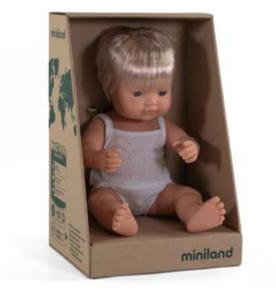

# New packaging presentations

## Baby Dolls 15"

| Caucasian                     | Boy   | Girl  |
|-------------------------------|-------|-------|
| 1   Box with underwear        | 31151 | 31152 |
| 2   Polybag without underwear | 31051 | 31052 |