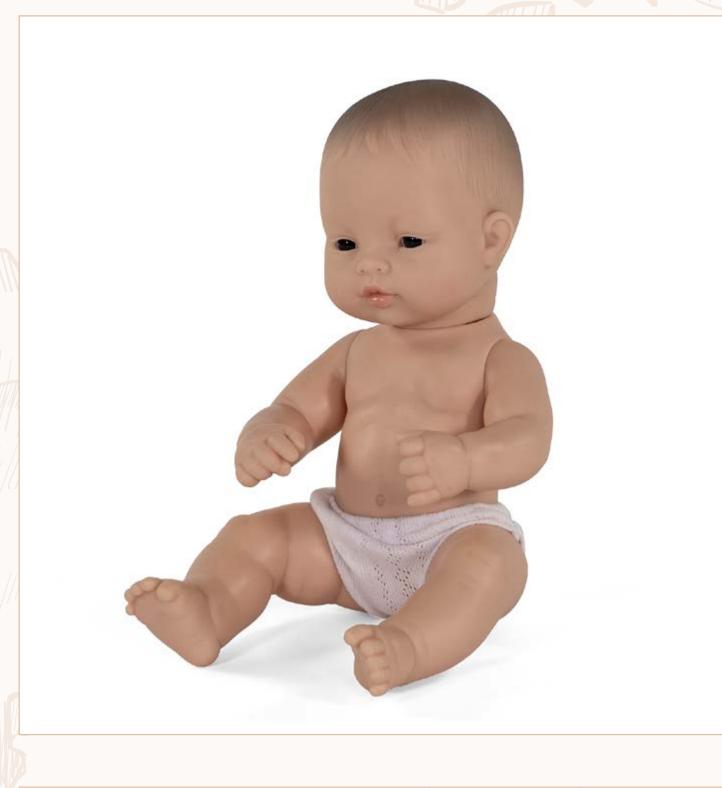

# They look exactly like real babies, they are soft and lightly scented

Every single one of our dolls is handmade in Spain. They are soft and they have defined features.

They are anatomically correct, which means that they look exactly the same as real babies and they help children learn about their differences and similarities, thus promoting empathy and their acceptance of people of any race, gender or condition.

## Baby Dolls 81/4"

| African         |        | Boy   | Girl  |
|-----------------|--------|-------|-------|
| 1 BOX WITH UNDE | ERWEAR | 31123 | 31124 |

| Asian                | Boy   | Girl  |
|----------------------|-------|-------|
| 1 BOX WITH UNDERWEAR | 31125 | 31126 |

## Baby Dolls 12 1/8"

| Caucasian                 | Boy   | Girl  |
|---------------------------|-------|-------|
| Polybag without underwear | 31031 | 31032 |

| African                   | Boy   | Girl  |
|---------------------------|-------|-------|
| Polybag without underwear | 31033 | 31034 |

## Baby Dolls 15"

| Caucasian                     | Boy   | Girl  |
|-------------------------------|-------|-------|
| 1   Box with underwear        | 31151 | 31152 |
| 2   Polybag without underwear | 31051 | 31052 |