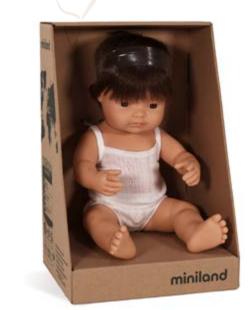

## Baby Dolls 15"

| Caucasian                     | Boy   | Girl  |
|-------------------------------|-------|-------|
| 1   Box with underwear        | 31151 | 31152 |
| 2   Polybag without underwear | 31051 | 31052 |