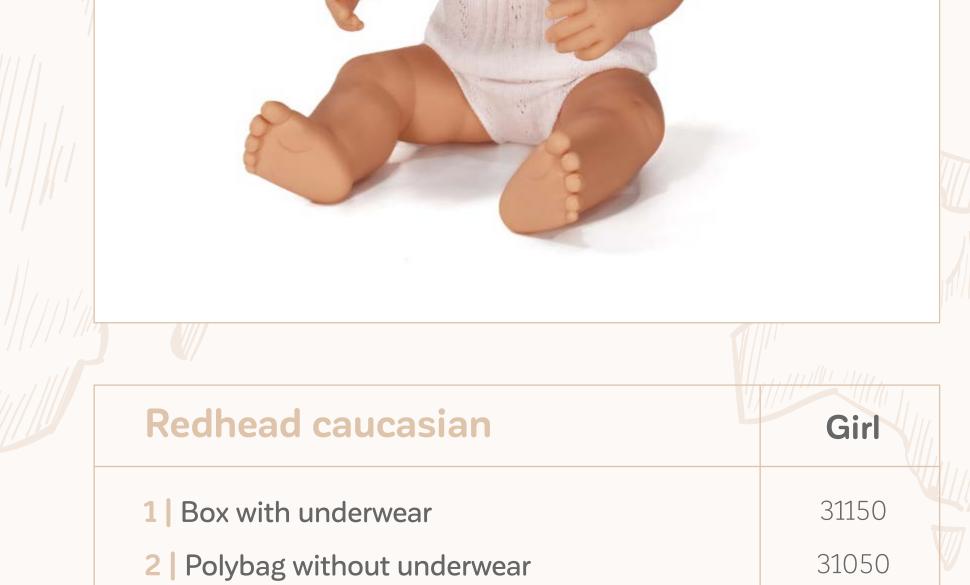

1 Box with underwear

| Redhead caucasian           | Boy   |
|-----------------------------|-------|
| 1   Box with underwear      | 31149 |
| 2 Polybag without underwear | 31049 |

1 Box with underwear

1 Box with underwear