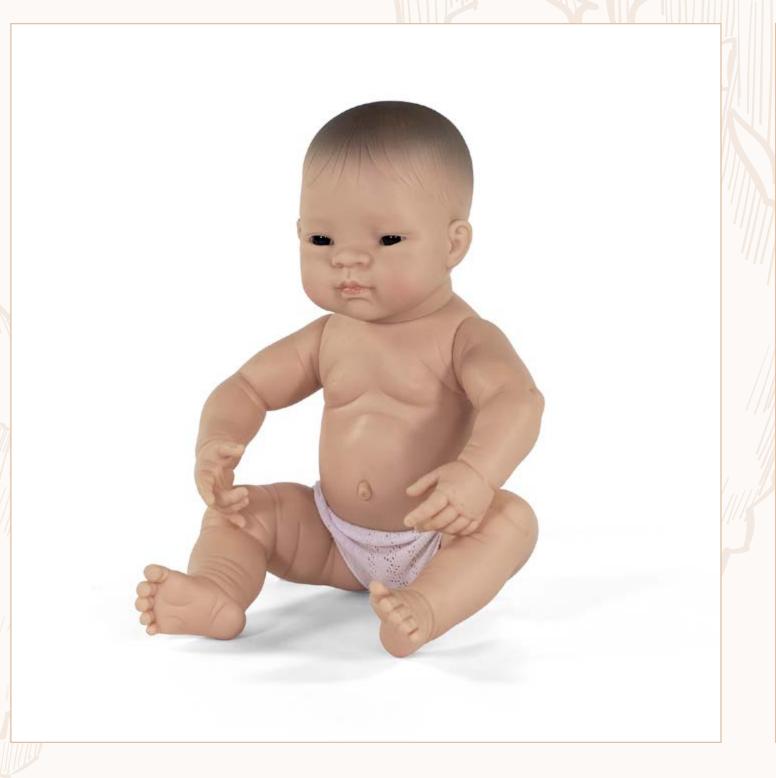

## Newborn Baby Dolls 1534

| African           |        | Boy   | Girl  |  |
|-------------------|--------|-------|-------|--|
| Polybag with unde | erwear | 31003 | 31004 |  |

| Asian                  | Boy   | Girl  |
|------------------------|-------|-------|
| Polybag with underwear | 31005 | 31006 |