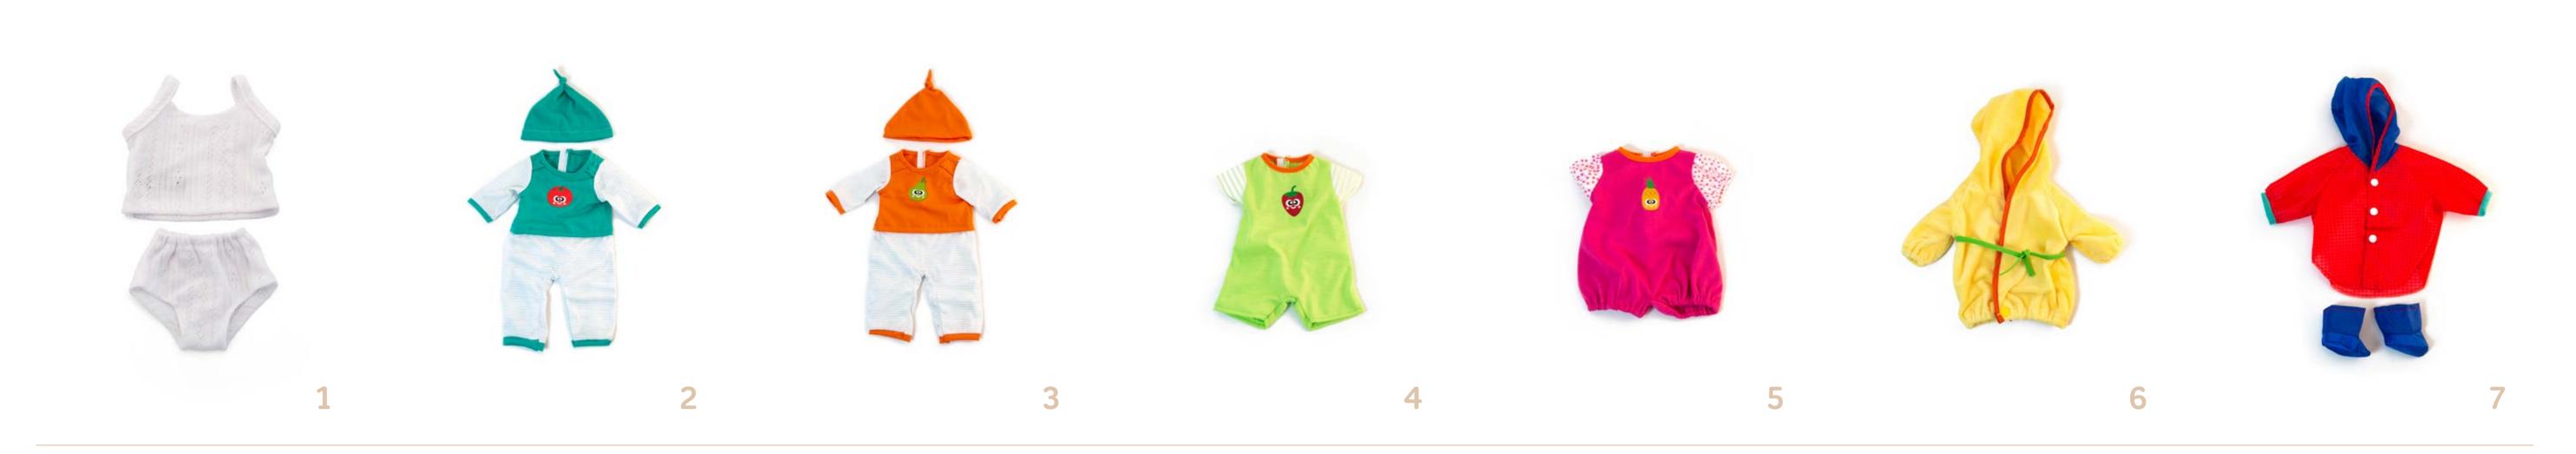

## Clothes for Dolls 81/4"

Underwear Set Ref. 31696 2 Warm Weather Jumper Set Ref. 31682 3 Warm Weather Polo Set Ref. 31681 4 Mild Weather Flower Set Ref. 31680
 Mild Weather Jean Set Ref. 31679 6 Mild Weather Jean Set Ref. 31678 7 Cold Weather Sweatshirt Set Ref. 31677

8 Raincoat + Boots Ref. 31676 9 Bathrobe Ref. 31675 10 Warm Weather Dots Pjs Ref. 31674 11 Warm Weather Stripes Pjs Ref. 31673 12 Cold Weather Pink Pjs Ref. 31672 13 Cold Weather Blue Pjs Ref. 31671