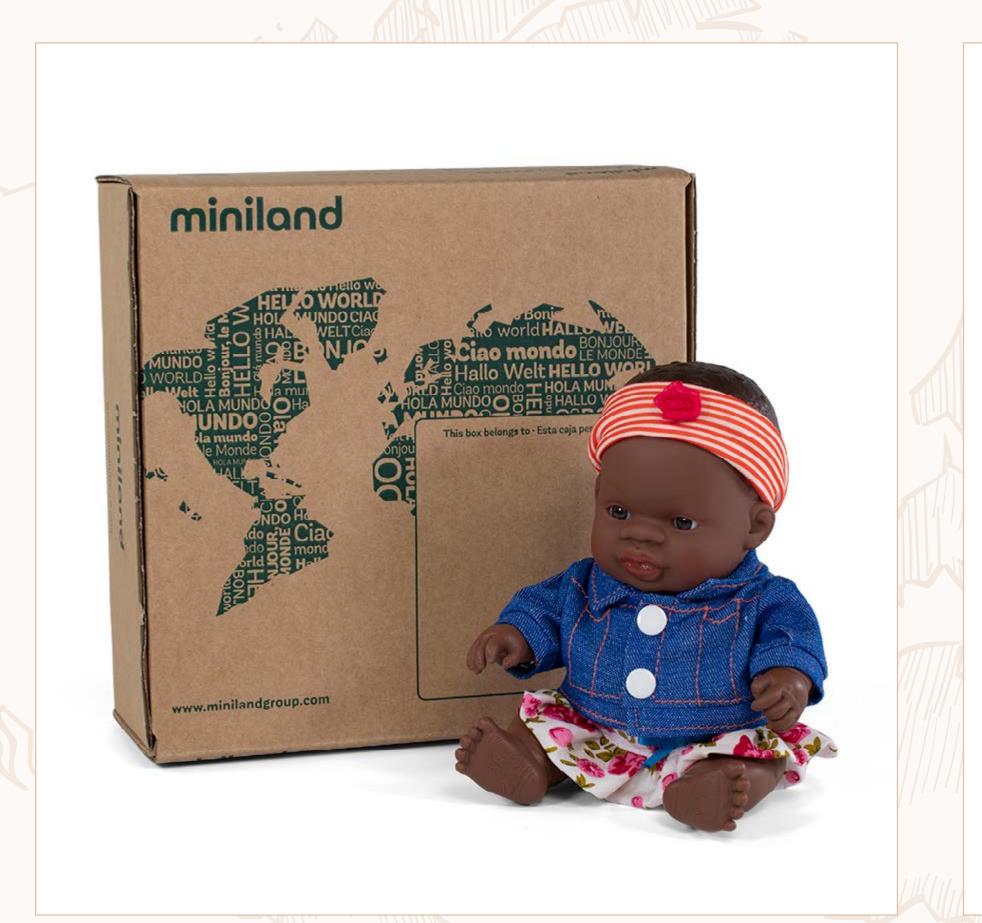

## Baby Dolls 81/4"

| African         |        | Boy   | Girl  |
|-----------------|--------|-------|-------|
| 1 BOX WITH UNDE | ERWEAR | 31123 | 31124 |

| Asian                | Boy   | Girl  |
|----------------------|-------|-------|
| 1 BOX WITH UNDERWEAR | 31125 | 31126 |