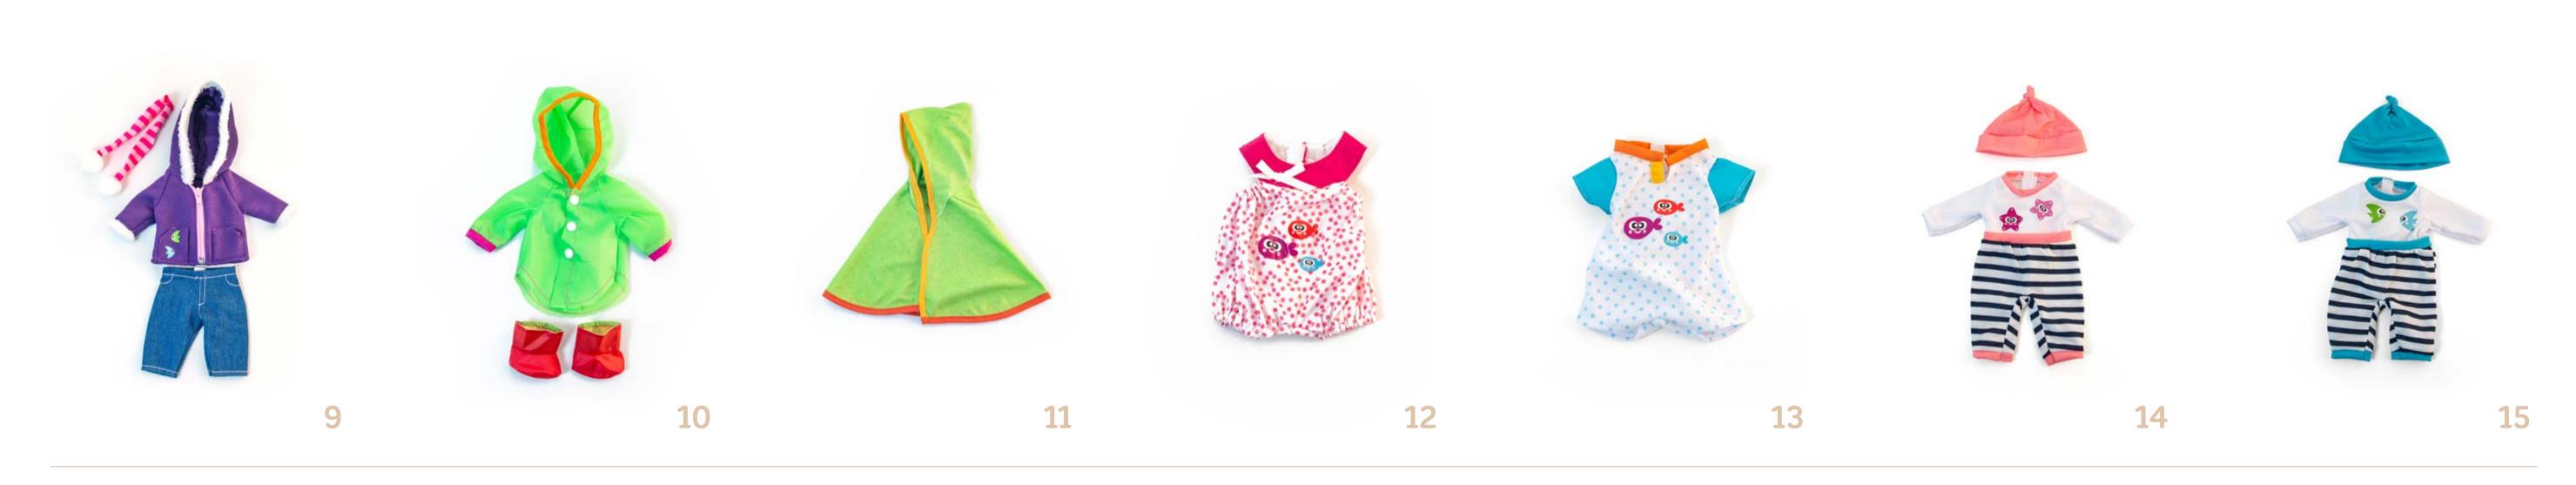

## Clothes for Dolls 81/4"

Underwear Set Ref. 31696 2 Warm Weather Jumper Set Ref. 31682 3 Warm Weather Polo Set Ref. 31681 4 Mild Weather Flower Set Ref. 31680
 Mild Weather Jean Set Ref. 31679 6 Mild Weather Jean Set Ref. 31678 7 Cold Weather Sweatshirt Set Ref. 31677

8 Raincoat + Boots Ref. 31676 9 Bathrobe Ref. 31675 10 Warm Weather Dots Pjs Ref. 31674 11 Warm Weather Stripes Pjs Ref. 31673 12 Cold Weather Pink Pjs Ref. 31672 13 Cold Weather Blue Pjs Ref. 31671