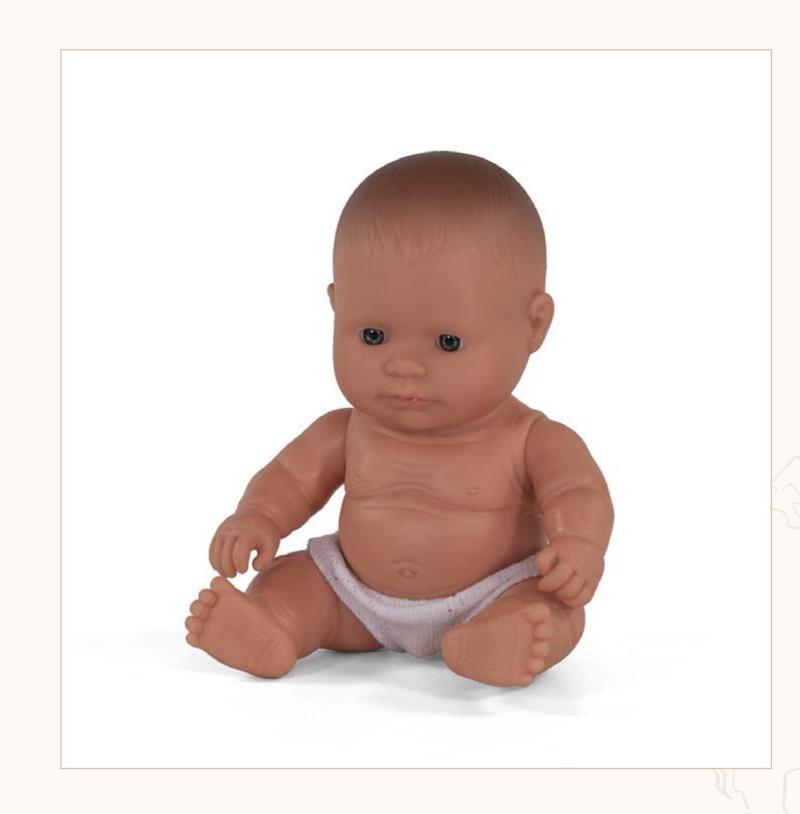

## Baby Dolls 81/4"

| African         |        | Boy   | Girl  |
|-----------------|--------|-------|-------|
| 1 BOX WITH UNDE | ERWEAR | 31123 | 31124 |

| Asian                | Boy   | Girl  |
|----------------------|-------|-------|
| 1 BOX WITH UNDERWEAR | 31125 | 31126 |