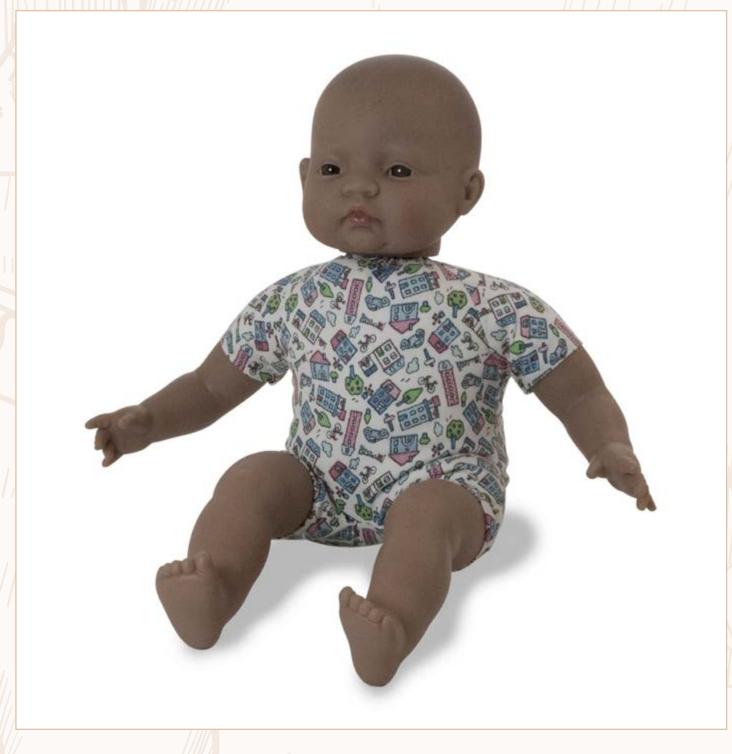

## Baby Dolls 81/4"

| African         |        | Boy   | Girl  |
|-----------------|--------|-------|-------|
| 1 BOX WITH UNDE | ERWEAR | 31123 | 31124 |

| Asian                | Boy   | Girl  |
|----------------------|-------|-------|
| 1 BOX WITH UNDERWEAR | 31125 | 31126 |

| African                       | Boy   | Girl  |
|-------------------------------|-------|-------|
| 1 Box with underwear          | 31153 | 31154 |
| 2   Polybag without underwear | 31053 | 31054 |

| Asian                       | Boy   | Girl  |
|-----------------------------|-------|-------|
| 1 Box with underwear        | 31155 | 31156 |
| 2 Polybag without underwear | 31055 | 31056 |

| Hispanic                      | Boy   | Girl  |
|-------------------------------|-------|-------|
| 1   Box with underwear        | 31157 | 31158 |
| 2   Polybag without underwear | 31057 | 31058 |

| African American              | Boy   | Girl  |
|-------------------------------|-------|-------|
| 1 Box with underwear          | 31159 | 31160 |
| 2   Polybag without underwear | 31059 | 31060 |