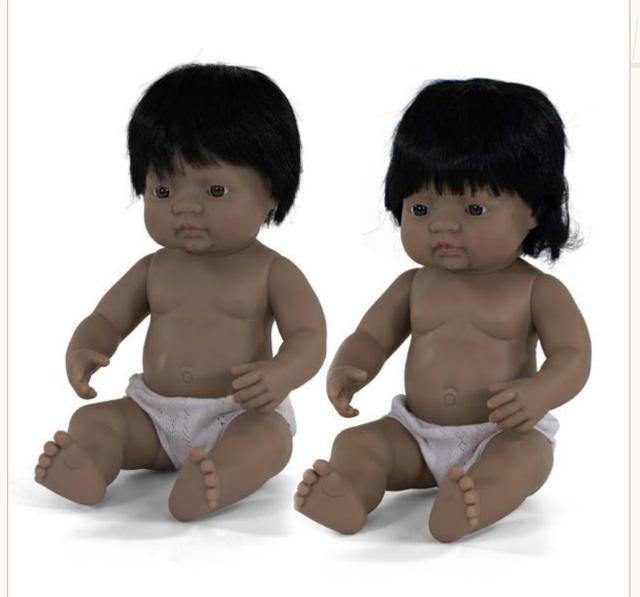

| Hispanic                      | Boy   | Girl  |
|-------------------------------|-------|-------|
| 1   Box with underwear        | 31157 | 31158 |
| 2   Polybag without underwear | 31057 | 31058 |

| African American              | Boy   | Girl  |
|-------------------------------|-------|-------|
| 1 Box with underwear          | 31159 | 31160 |
| 2   Polybag without underwear | 31059 | 31060 |