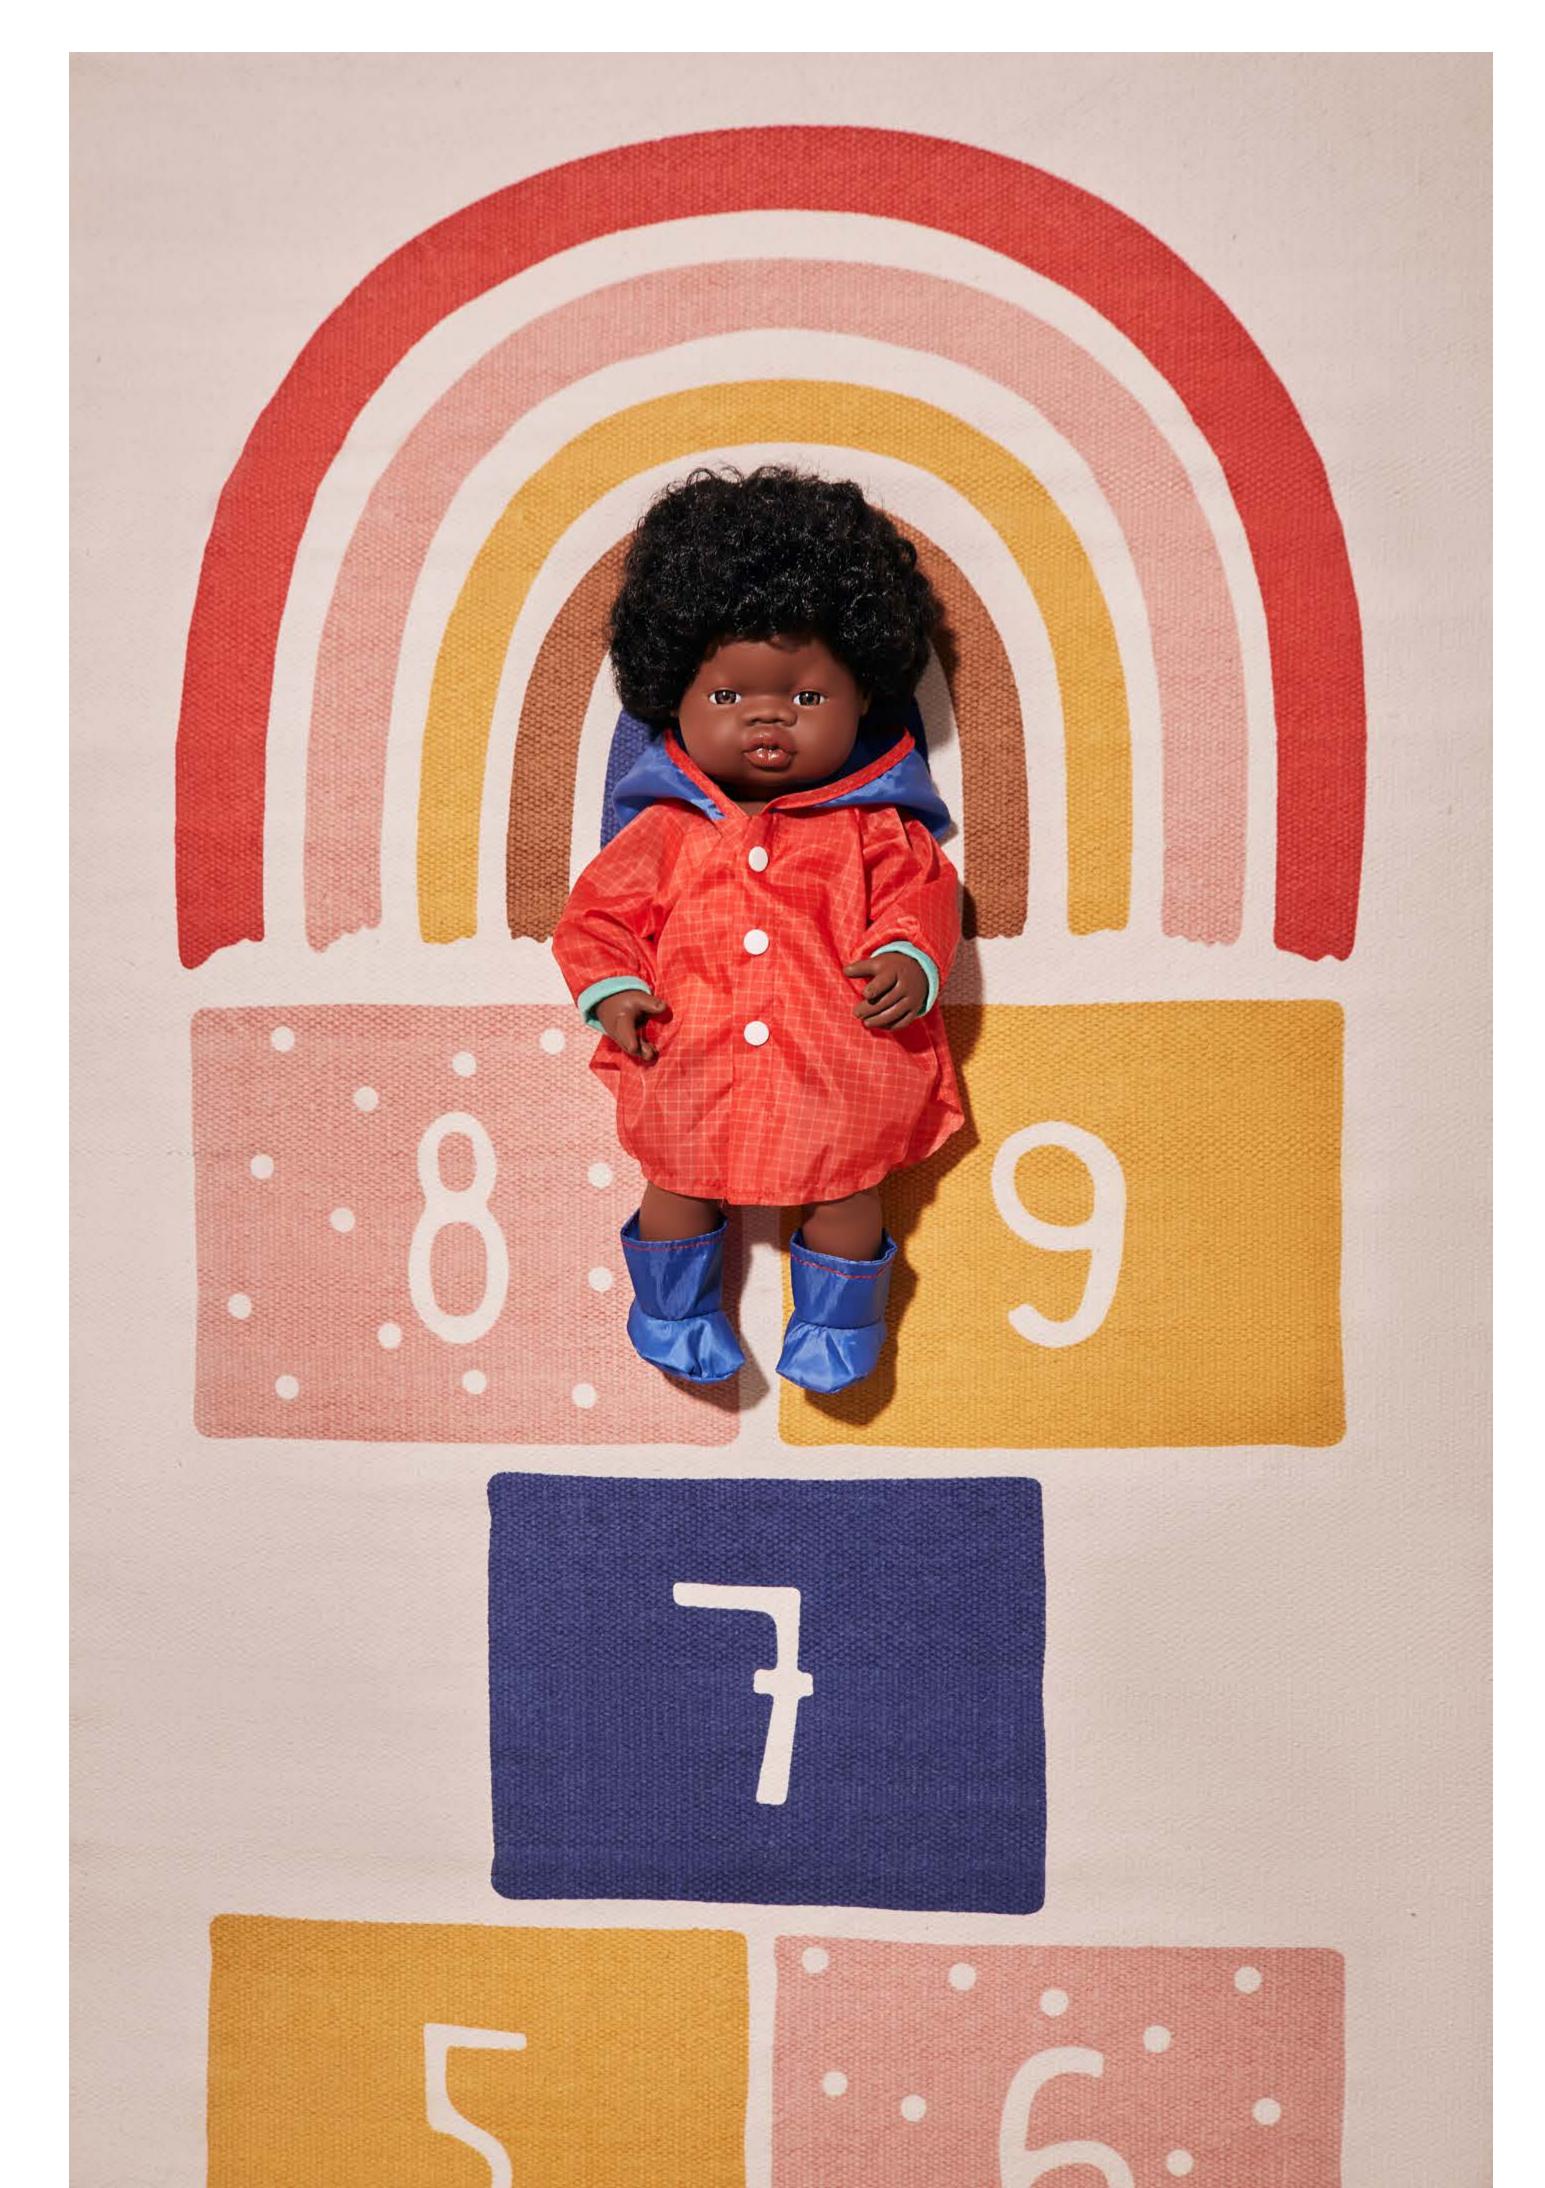

We want to contribute to a world that is more open, inclusive and tolerant towards diversity

With our doll collection, we will help little ones understand their own emotions, values of inclusivity and coexistence through fun and play.

# They look exactly like real babies, they are soft and lightly scented

Every single one of our dolls is handmade in Spain. They are soft and they have defined features.

They are anatomically correct, which means that they look exactly the same as real babies and they help children learn about their differences and similarities, thus promoting empathy and their acceptance of people of any race, gender or condition.