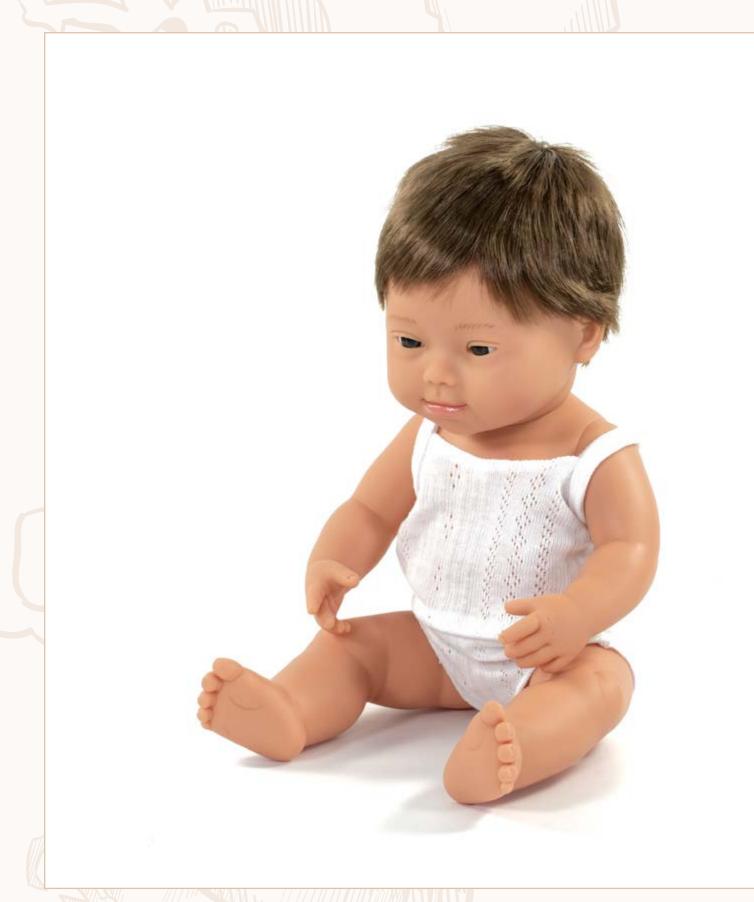

2 Polybag with underwear

| Down Syndrome caucasian     | Boy   |
|-----------------------------|-------|
| 1   Box with underwear      | 31170 |
| 2 Polybag without underwear | 31068 |

| Down Syndrome african         | Girl  |
|-------------------------------|-------|
| 1   Box with underwear        | 31171 |
| 2   Polybag without underwear | 31069 |