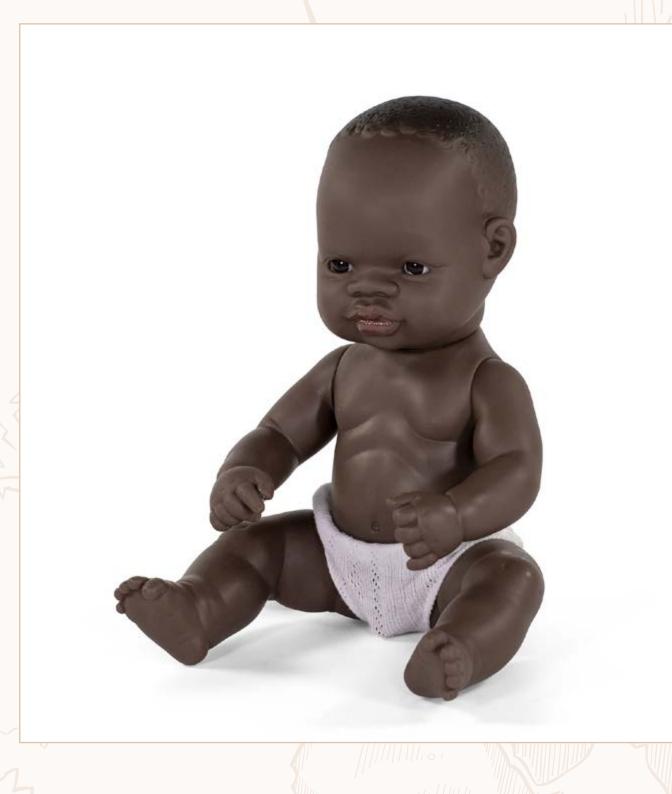

# They look exactly like real babies, they are soft and lightly scented

Every single one of our dolls is handmade in Spain. They are soft and they have defined features.

They are anatomically correct, which means that they look exactly the same as real babies and they help children learn about their differences and similarities, thus promoting empathy and their acceptance of people of any race, gender or condition.

| African                       | Boy   | Girl  |
|-------------------------------|-------|-------|
| 1 Box with underwear          | 31153 | 31154 |
| 2   Polybag without underwear | 31053 | 31054 |

| Asian                       | Boy   | Girl  |
|-----------------------------|-------|-------|
| 1 Box with underwear        | 31155 | 31156 |
| 2 Polybag without underwear | 31055 | 31056 |