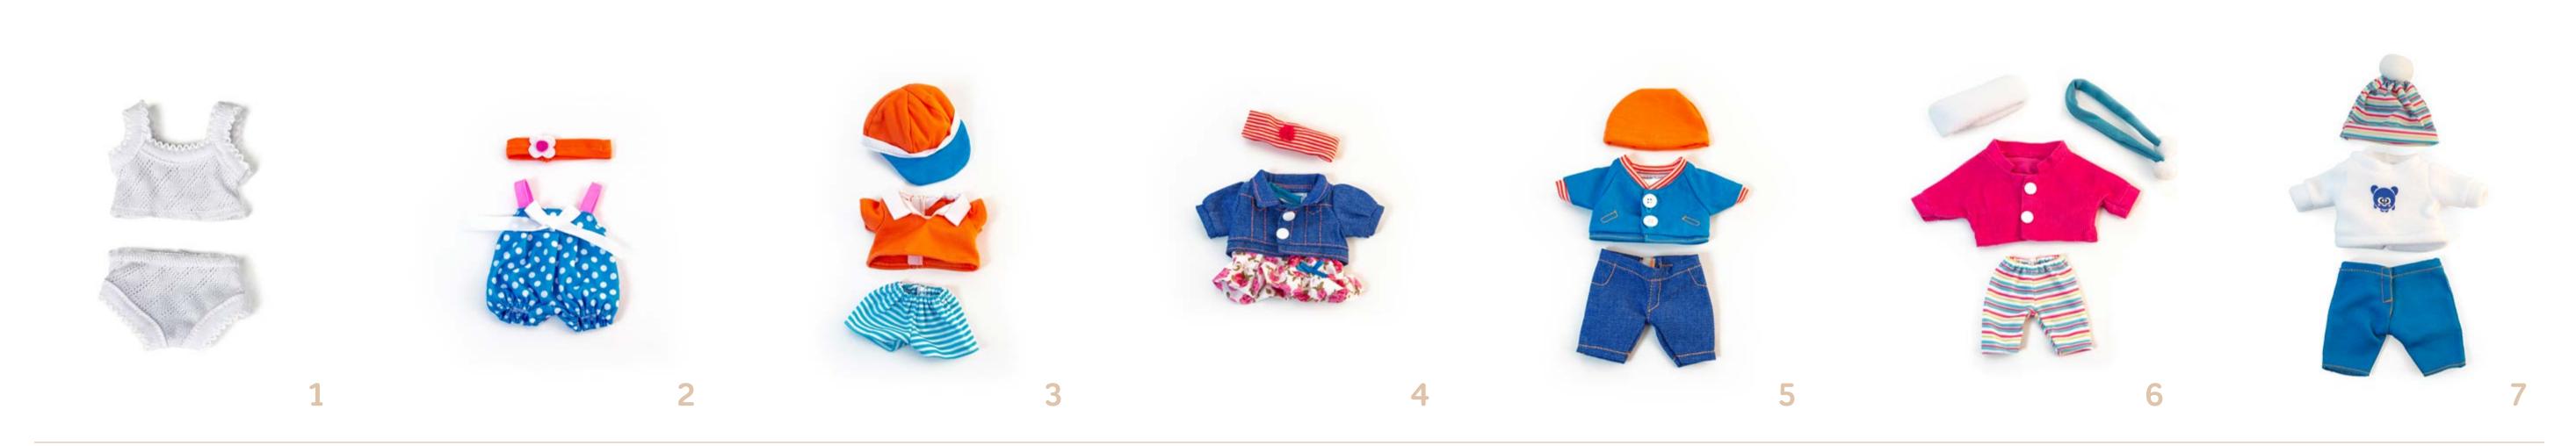

## Clothes for Dolls 81/4"

Underwear Set Ref. 31696 2 Warm Weather Jumper Set Ref. 31682 3 Warm Weather Polo Set Ref. 31681 4 Mild Weather Flower Set Ref. 31680
 Mild Weather Jean Set Ref. 31679 6 Mild Weather Jean Set Ref. 31678 7 Cold Weather Sweatshirt Set Ref. 31677

8 Raincoat + Boots Ref. 31676 9 Bathrobe Ref. 31675 10 Warm Weather Dots Pjs Ref. 31674 11 Warm Weather Stripes Pjs Ref. 31673 12 Cold Weather Pink Pjs Ref. 31672 13 Cold Weather Blue Pjs Ref. 31671