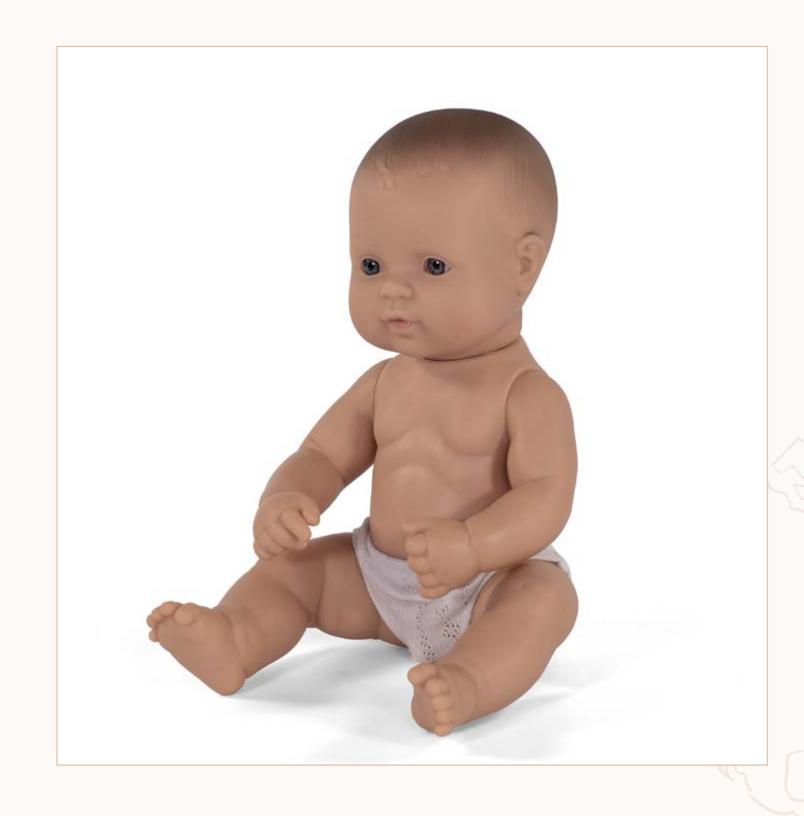

# They look exactly like real babies, they are soft and lightly scented

Every single one of our dolls is handmade in Spain. They are soft and they have defined features.

They are anatomically correct, which means that they look exactly the same as real babies and they help children learn about their differences and similarities, thus promoting empathy and their acceptance of people of any race, gender or condition.

## Baby Dolls 15"

| Caucasian                     | Boy   | Girl  |
|-------------------------------|-------|-------|
| 1   Box with underwear        | 31151 | 31152 |
| 2   Polybag without underwear | 31051 | 31052 |