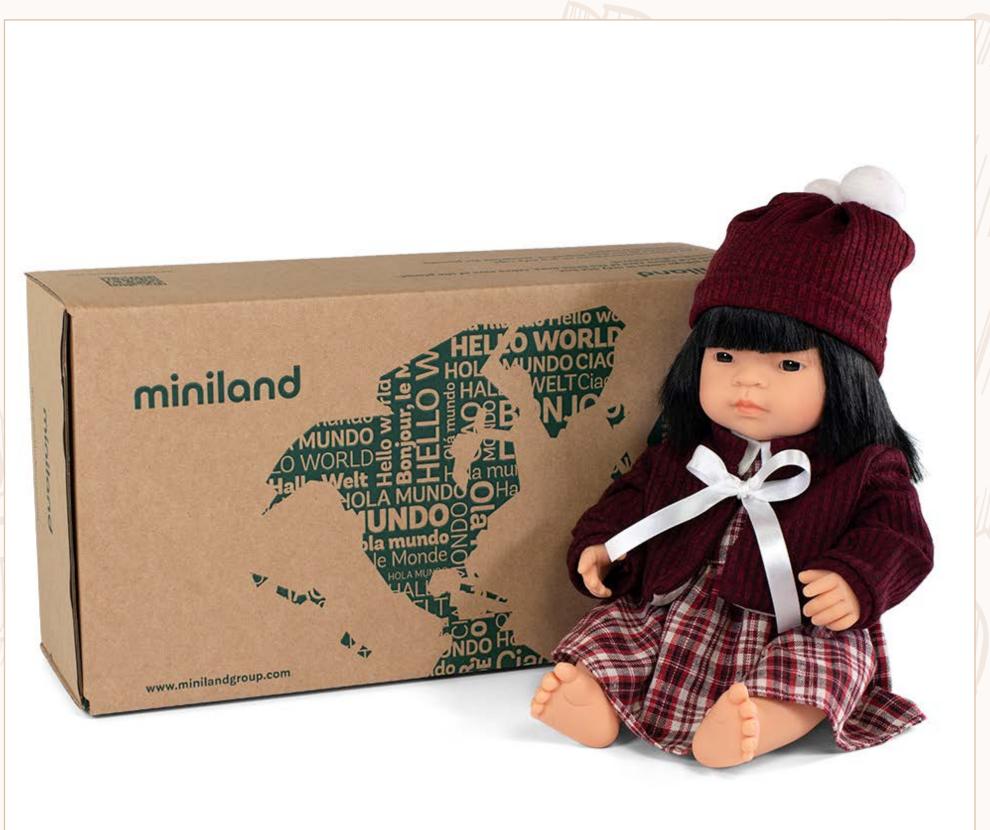

# New packaging presentations

# "How to dress" and "Dress your baby" collections

Our "How to dress" and "Dress your baby" collections come with the most common every day outfits and accessories used for babies at bathtime, an afternoon nap, or going for a walk, to help children identify daily situations and promote their autonomy through self-awareness.

The clothes have different types of fasteners that stimulate children's fine motor skills when they dress their doll over and over again.