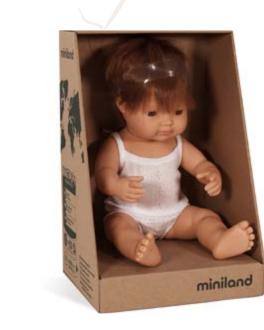

1 Box with underwear

| Redhead caucasian           | Boy   |
|-----------------------------|-------|
| 1   Box with underwear      | 31149 |
| 2 Polybag without underwear | 31049 |

1 Box with underwear

1 Box with underwear