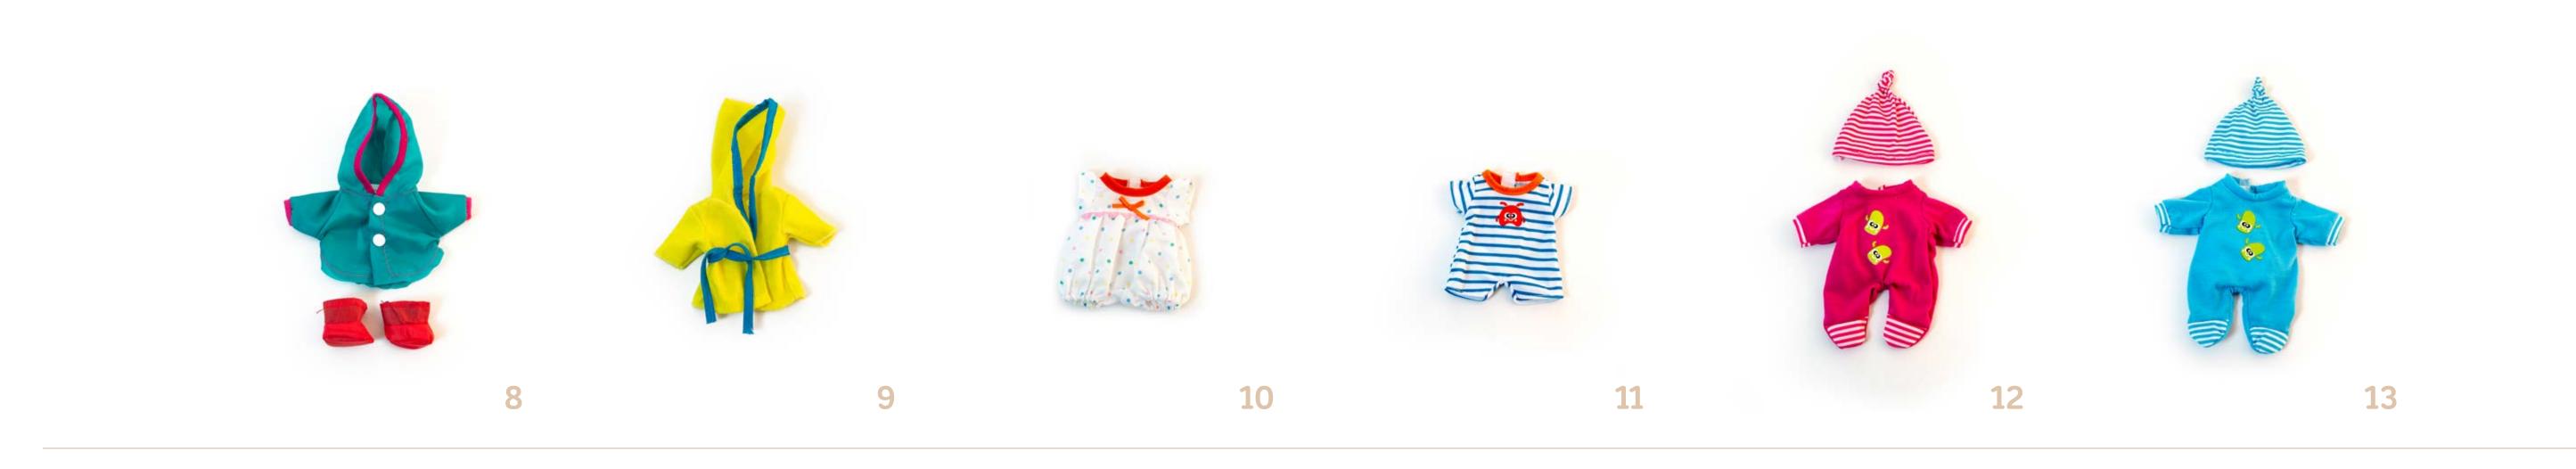

# Clothes for Dolls 125%"

Underwear Set Ref. 31627
 Cold Weather Leggings Set Ref. 31646
 Cold Weath Jumper Set Ref. 31645
 Mild Weath Romper Hat Set Ref. 31642
 Mild Weath. Jumper Cap Set Ref. 31641
 Mild Weather Hat Set Ref. 31640
 Mild Weather Navy Set Ref. 31639
 Cold Weath. White Fur Set Ref. 31638

9 Cold Weath. Purple Fleece Ref. 31637 10 Raincoat + Boots Ref. 31636 11 Bathrobe Cape Ref. 31635 12 Cold Weather Pink Dot Pjs Ref. 31634

13 Cold Weather Blue Dot Pjs Ref. 31633 14 Cold Weather Salmon Pjs Ref. 31632 15 Cold Weather Turq. Pjs Ref. 31631