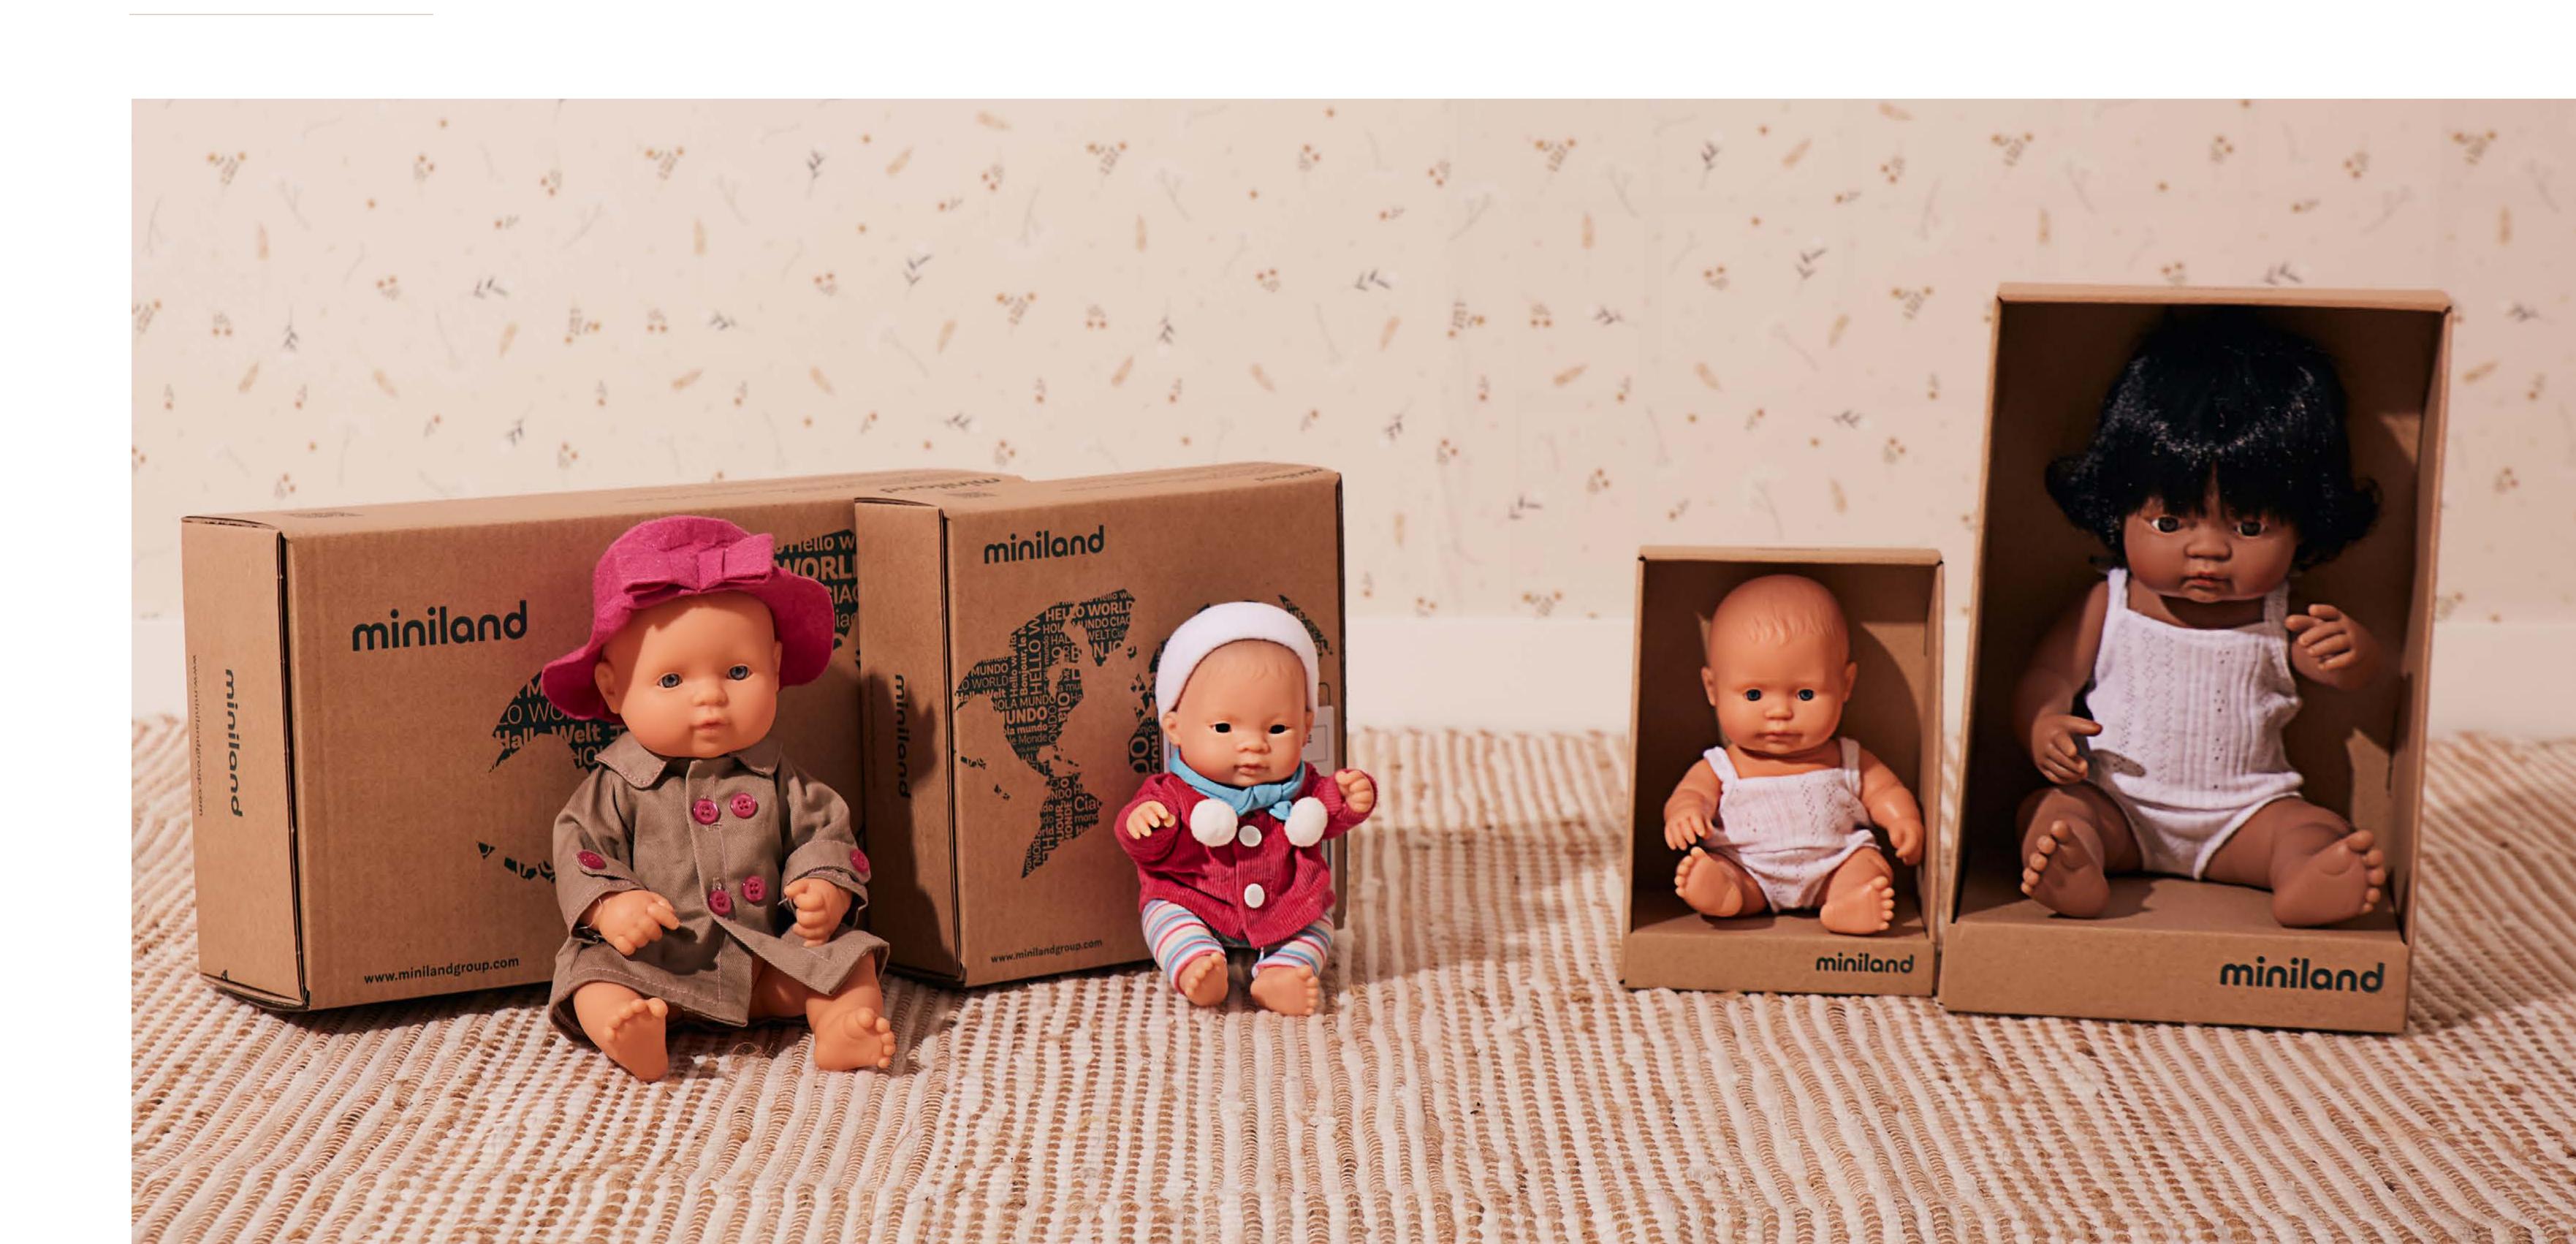

# New packaging presentations

# "How to dress" and "Dress your baby" collections

Our "How to dress" and "Dress your baby" collections come with the most common every day outfits and accessories used for babies at bathtime, an afternoon nap, or going for a walk, to help children identify daily situations and promote their autonomy through self-awareness.

The clothes have different types of fasteners that stimulate children's fine motor skills when they dress their doll over and over again.