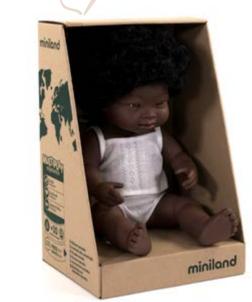

# New packaging presentations

| African                       | Boy   | Girl  |
|-------------------------------|-------|-------|
| 1 Box with underwear          | 31153 | 31154 |
| 2   Polybag without underwear | 31053 | 31054 |

| Asian                       | Boy   | Girl  |
|-----------------------------|-------|-------|
| 1 Box with underwear        | 31155 | 31156 |
| 2 Polybag without underwear | 31055 | 31056 |