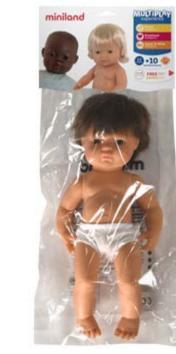

## Baby Dolls 12 1/8"

| Caucasian                 | Boy   | Girl  |
|---------------------------|-------|-------|
| Polybag without underwear | 31031 | 31032 |

| African                   | Boy   | Girl  |
|---------------------------|-------|-------|
| Polybag without underwear | 31033 | 31034 |

| Asian                     | Boy   | Girl  |
|---------------------------|-------|-------|
| Polybag without underwear | 31035 | 31036 |

| Hispanic                  | Boy   | Girl  |
|---------------------------|-------|-------|
| Polybag without underwear | 31037 | 31038 |