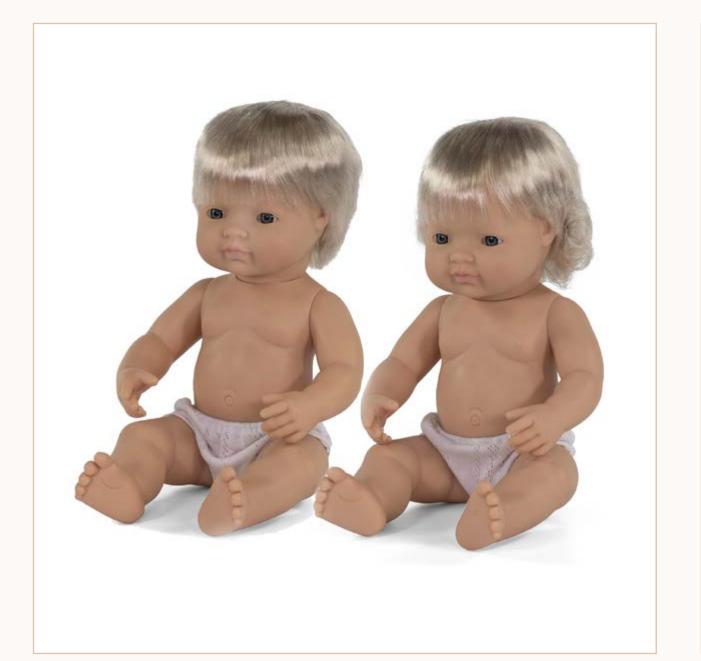

# They look exactly like real babies, they are soft and lightly scented

Every single one of our dolls is handmade in Spain. They are soft and they have defined features.

They are anatomically correct, which means that they look exactly the same as real babies and they help children learn about their differences and similarities, thus promoting empathy and their acceptance of people of any race, gender or condition.

## Baby Dolls 15"

| Caucasian                     | Boy   | Girl  |
|-------------------------------|-------|-------|
| 1   Box with underwear        | 31151 | 31152 |
| 2   Polybag without underwear | 31051 | 31052 |