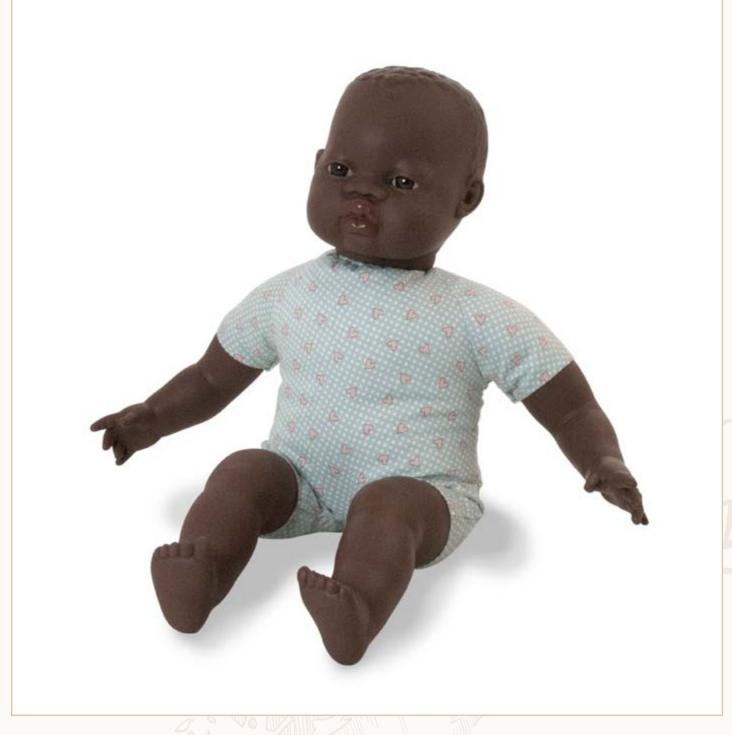

## Baby Dolls 81/4"

| African         |        | Boy   | Girl  |
|-----------------|--------|-------|-------|
| 1 BOX WITH UNDE | ERWEAR | 31123 | 31124 |

| Asian                | Boy   | Girl  |
|----------------------|-------|-------|
| 1 BOX WITH UNDERWEAR | 31125 | 31126 |

| African                       | Boy   | Girl  |
|-------------------------------|-------|-------|
| 1 Box with underwear          | 31153 | 31154 |
| 2   Polybag without underwear | 31053 | 31054 |

| Asian                       | Boy   | Girl  |
|-----------------------------|-------|-------|
| 1 Box with underwear        | 31155 | 31156 |
| 2 Polybag without underwear | 31055 | 31056 |

| Hispanic                      | Boy   | Girl  |
|-------------------------------|-------|-------|
| 1   Box with underwear        | 31157 | 31158 |
| 2   Polybag without underwear | 31057 | 31058 |

| African American              | Boy   | Girl  |
|-------------------------------|-------|-------|
| 1 Box with underwear          | 31159 | 31160 |
| 2   Polybag without underwear | 31059 | 31060 |