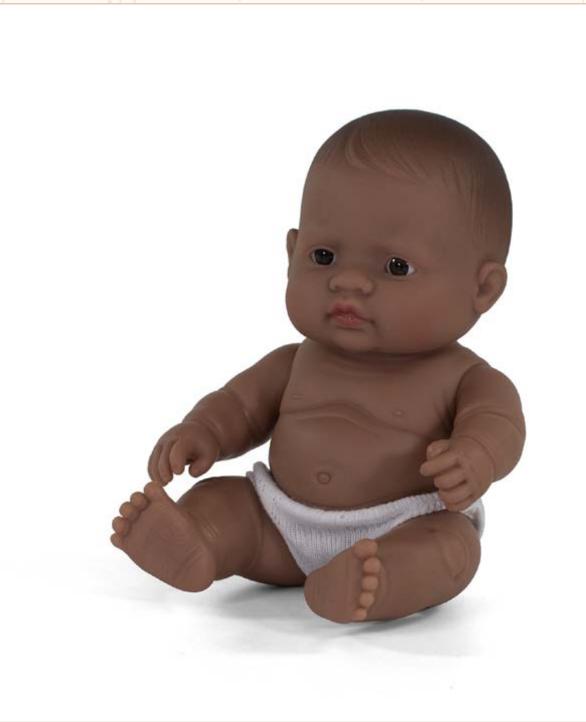

# They look exactly like real babies, they are soft and lightly scented

Every single one of our dolls is handmade in Spain. They are soft and they have defined features.

They are anatomically correct, which means that they look exactly the same as real babies and they help children learn about their differences and similarities, thus promoting empathy and their acceptance of people of any race, gender or condition.