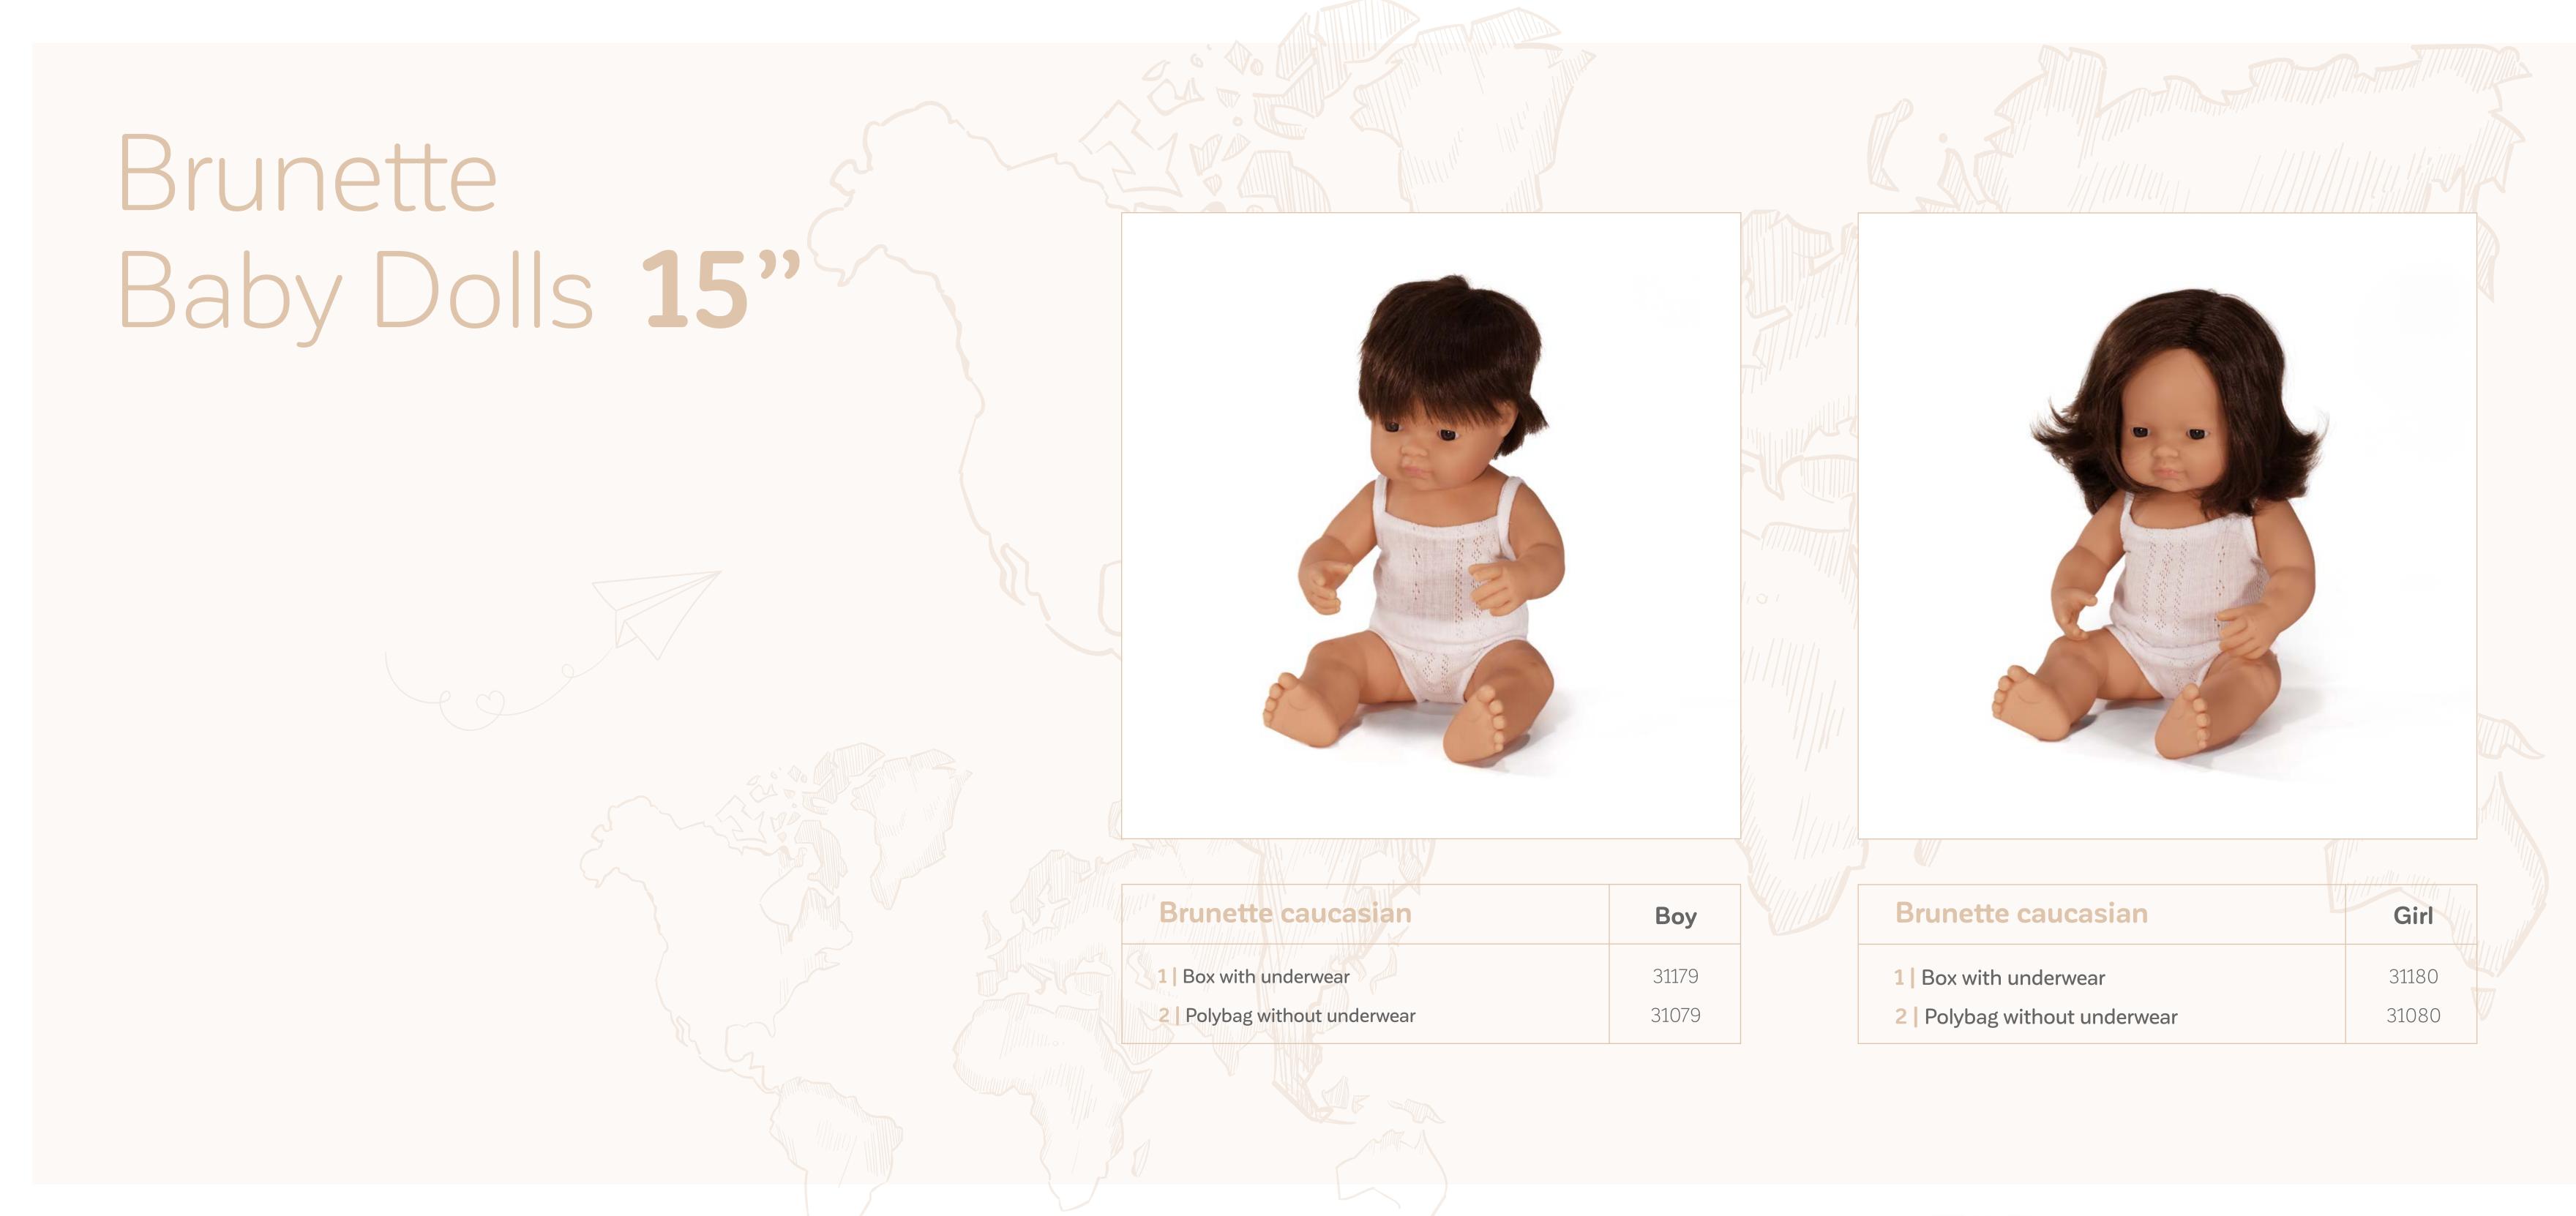

## Baby Dolls 15"

| Caucasian                     | Boy   | Girl  |
|-------------------------------|-------|-------|
| 1   Box with underwear        | 31151 | 31152 |
| 2   Polybag without underwear | 31051 | 31052 |