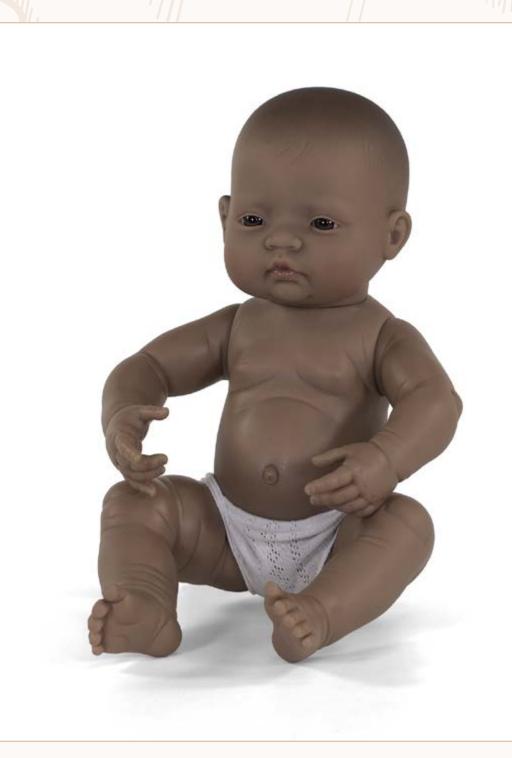

## Baby Dolls 12 1/8"

| Caucasian                 | Boy   | Girl  |
|---------------------------|-------|-------|
| Polybag without underwear | 31031 | 31032 |

| African                   | Boy   | Girl  |
|---------------------------|-------|-------|
| Polybag without underwear | 31033 | 31034 |

| African                       | Boy   | Girl  |
|-------------------------------|-------|-------|
| 1 Box with underwear          | 31153 | 31154 |
| 2   Polybag without underwear | 31053 | 31054 |

| Asian                       | Boy   | Girl  |
|-----------------------------|-------|-------|
| 1 Box with underwear        | 31155 | 31156 |
| 2 Polybag without underwear | 31055 | 31056 |