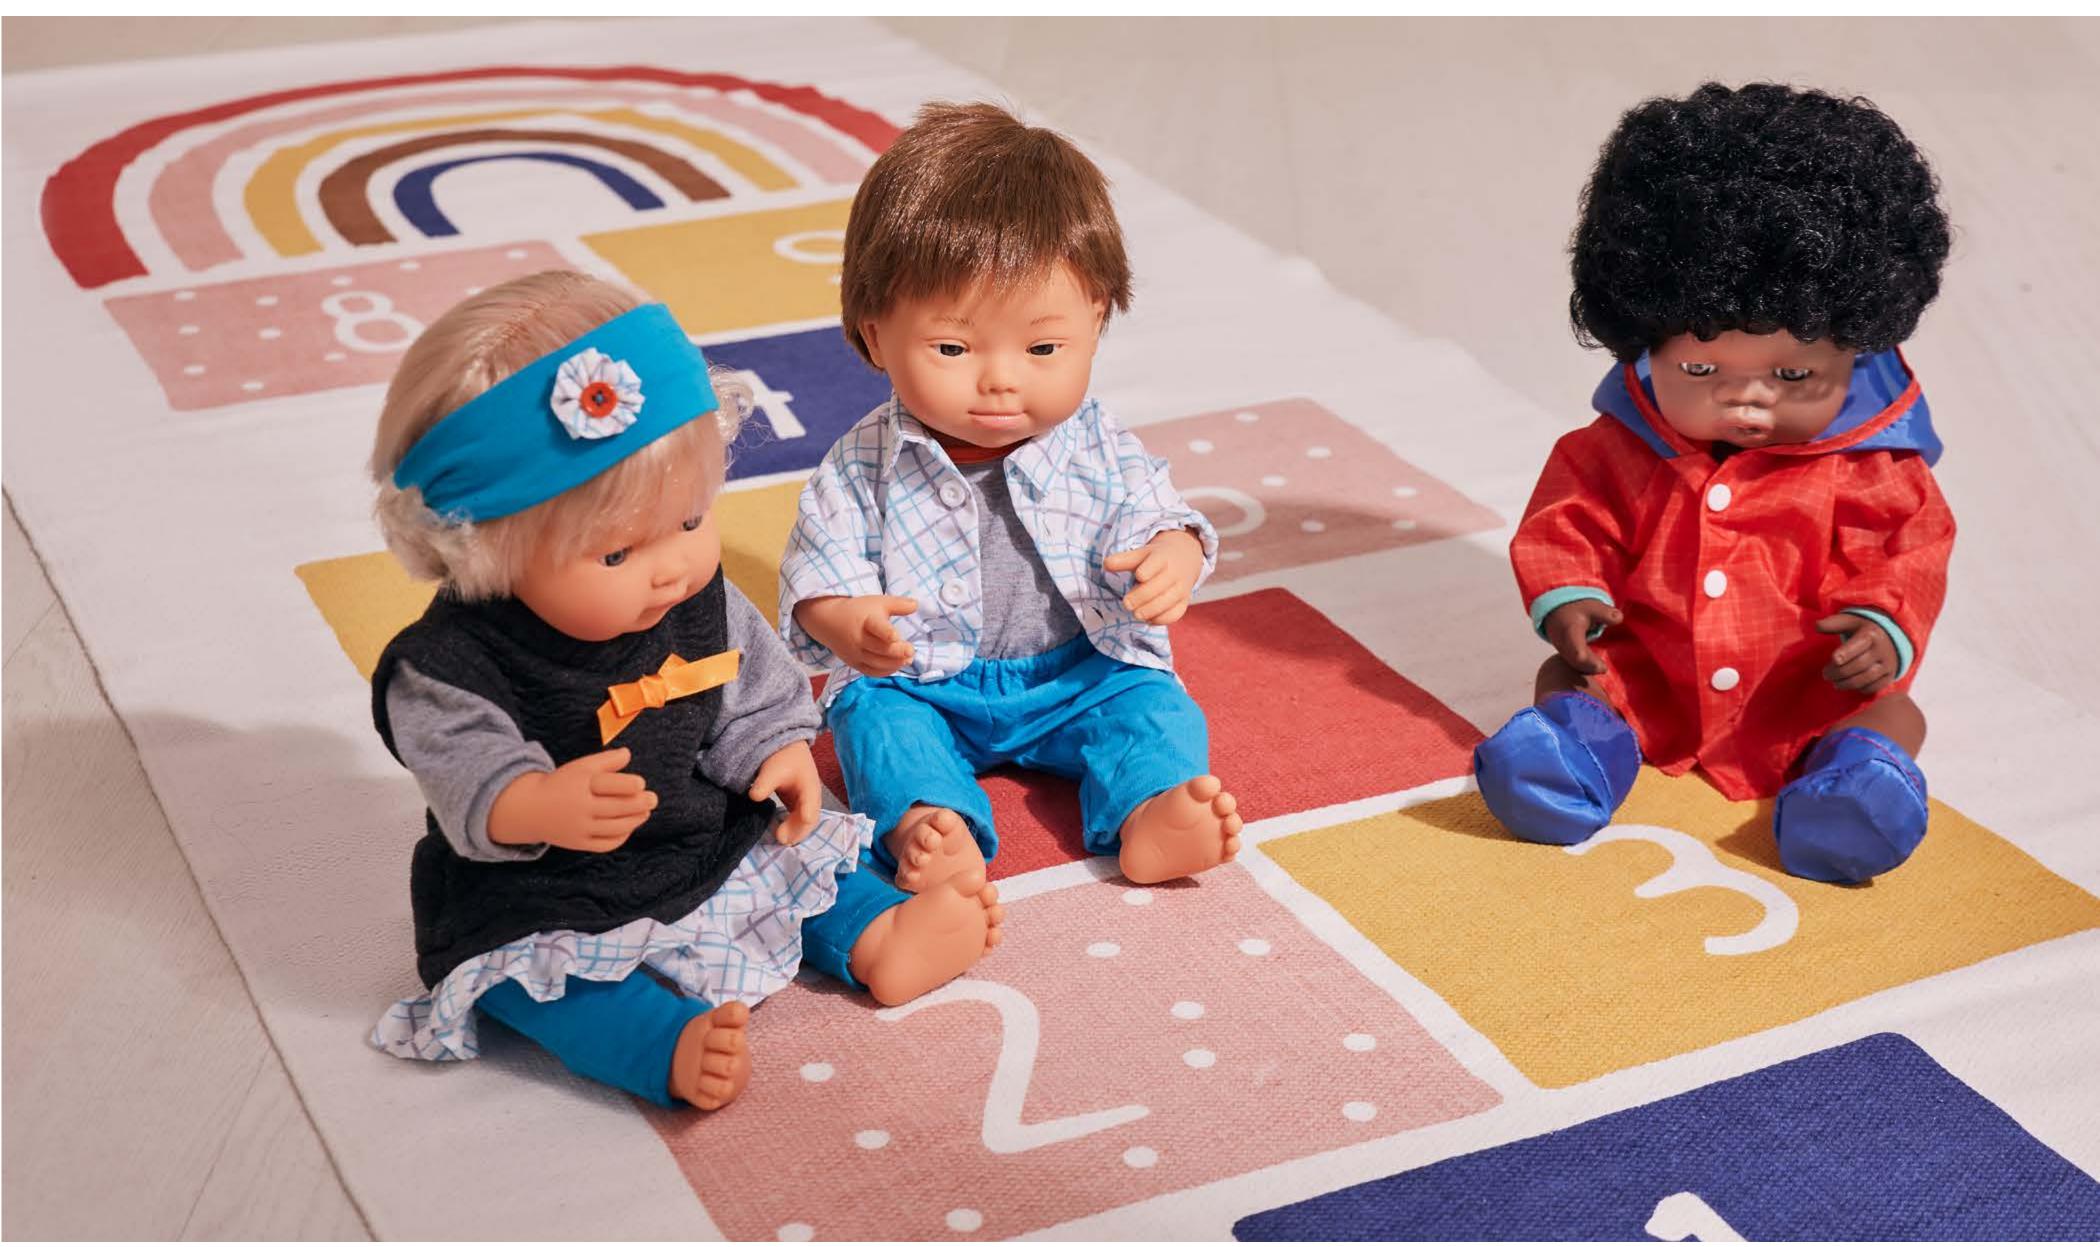

We want to contribute to a world that is more open, inclusive and tolerant towards diversity

With our doll collection, we will help little ones understand their own emotions, values of inclusivity and coexistence through fun and play.

# They look exactly like real babies, they are soft and lightly scented

Every single one of our dolls is handmade in Spain. They are soft and they have defined features.

They are anatomically correct, which means that they look exactly the same as real babies and they help children learn about their differences and similarities, thus promoting empathy and their acceptance of people of any race, gender or condition.