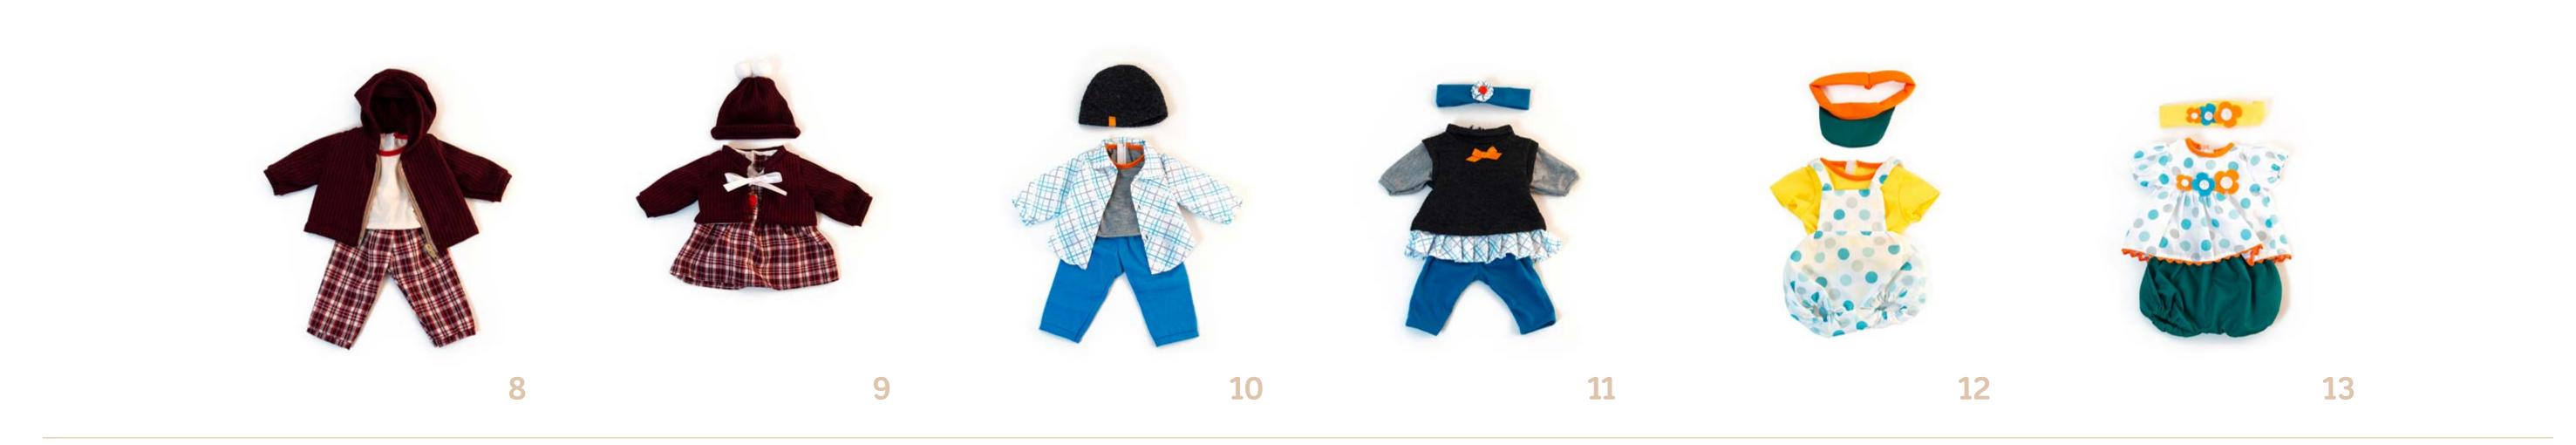

# Clothes for Dolls 125%"

Underwear Set Ref. 31627
 Cold Weather Leggings Set Ref. 31646
 Cold Weath Jumper Set Ref. 31645
 Mild Weath Romper Hat Set Ref. 31642
 Mild Weath. Jumper Cap Set Ref. 31641
 Mild Weather Hat Set Ref. 31640
 Mild Weather Navy Set Ref. 31639
 Cold Weath. White Fur Set Ref. 31638

9 Cold Weath. Purple Fleece Ref. 31637 10 Raincoat + Boots Ref. 31636 11 Bathrobe Cape Ref. 31635 12 Cold Weather Pink Dot Pjs Ref. 31634

13 Cold Weather Blue Dot Pjs Ref. 31633 14 Cold Weather Salmon Pjs Ref. 31632 15 Cold Weather Turq. Pjs Ref. 31631