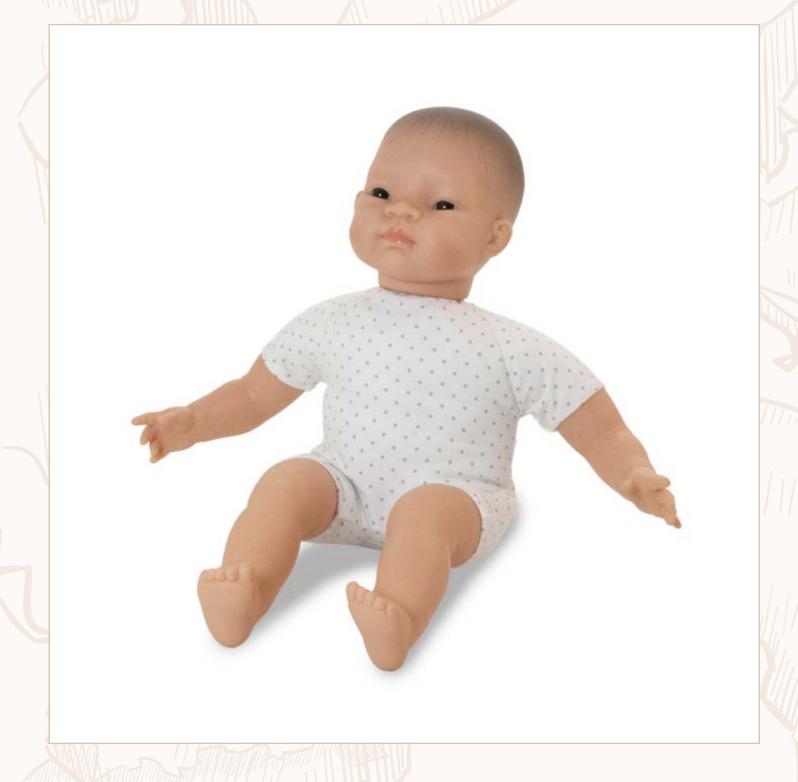

## Baby Dolls 81/4"

| African         |        | Boy   | Girl  |
|-----------------|--------|-------|-------|
| 1 BOX WITH UNDE | ERWEAR | 31123 | 31124 |

| Asian                | Boy   | Girl  |
|----------------------|-------|-------|
| 1 BOX WITH UNDERWEAR | 31125 | 31126 |

| African                       | Boy   | Girl  |
|-------------------------------|-------|-------|
| 1 Box with underwear          | 31153 | 31154 |
| 2   Polybag without underwear | 31053 | 31054 |

| Asian                       | Boy   | Girl  |
|-----------------------------|-------|-------|
| 1 Box with underwear        | 31155 | 31156 |
| 2 Polybag without underwear | 31055 | 31056 |