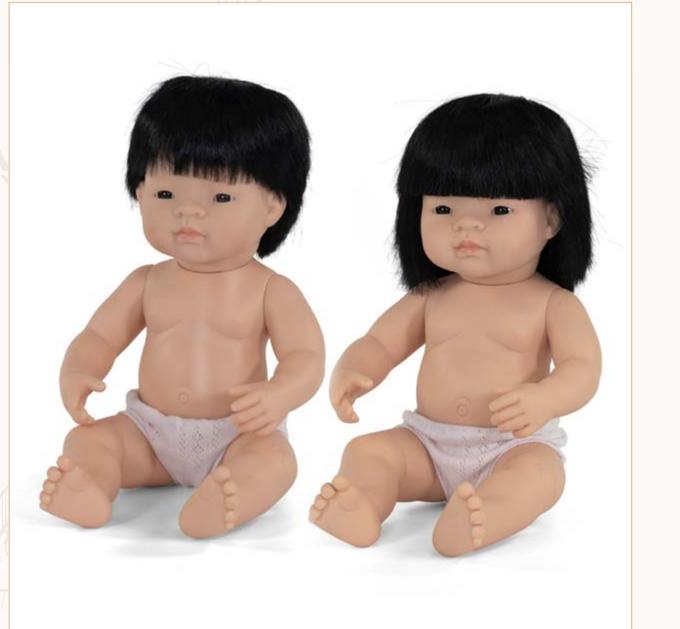

# They look exactly like real babies, they are soft and lightly scented

Every single one of our dolls is handmade in Spain. They are soft and they have defined features.

They are anatomically correct, which means that they look exactly the same as real babies and they help children learn about their differences and similarities, thus promoting empathy and their acceptance of people of any race, gender or condition.

| African                       | Boy   | Girl  |
|-------------------------------|-------|-------|
| 1 Box with underwear          | 31153 | 31154 |
| 2   Polybag without underwear | 31053 | 31054 |

| Asian                       | Boy   | Girl  |
|-----------------------------|-------|-------|
| 1 Box with underwear        | 31155 | 31156 |
| 2 Polybag without underwear | 31055 | 31056 |