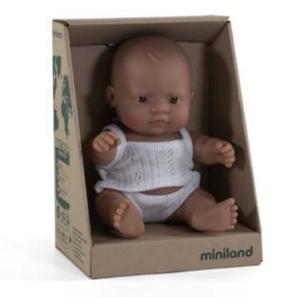

collections come with the most common every day outfits and accessories used for babies at bathtime, an afternoon nap, or going for a walk, to help children identify daily situations and promote their autonomy through self-awareness.







The clothes have different types of fasteners that stimulate children's fine motor skills when they dress their doll over and over again.

## Baby Dolls 81/4"







| African         |        | Boy   | Girl  |
|-----------------|--------|-------|-------|
| 1 BOX WITH UNDE | ERWEAR | 31123 | 31124 |



| Asian                | Boy   | Girl  |
|----------------------|-------|-------|
| 1 BOX WITH UNDERWEAR | 31125 | 31126 |



| Hispanic             | Boy   | Girl  |
|----------------------|-------|-------|
| 1 BOX WITH UNDERWEAR | 31127 | 31128 |







1 Box with underwear







| African                                   | Girl  |
|-------------------------------------------|-------|
| BABY 21 CM (31144) + DOLL CLOTHES (31680) | 31201 |



| Asian                                     | Girl  |
|-------------------------------------------|-------|
| BABY 21 CM (31146) + DOLL CLOTHES (31678) | 31202 |

## Clothes for Dolls 81/4"



Underwear Set Ref. 31696 2 Warm Weather Jumper Set Ref. 31682 3 Warm Weather Polo Set Ref. 31681 4 Mild Weather Flower Set Ref. 31680
 Mild Weather Jean Set Ref. 31679 6 Mild Weather Jean Set Ref. 31678 7 Cold Weather Sweatshirt Set Ref. 31677



8 Raincoat + Boots Ref. 31676 9 Bathrobe Ref. 31675 10 Warm Weather Dots Pjs Ref. 31674 11 Warm Weather Stripes Pjs Ref. 31673 12 Cold Weather Pink Pjs Ref. 31672 13