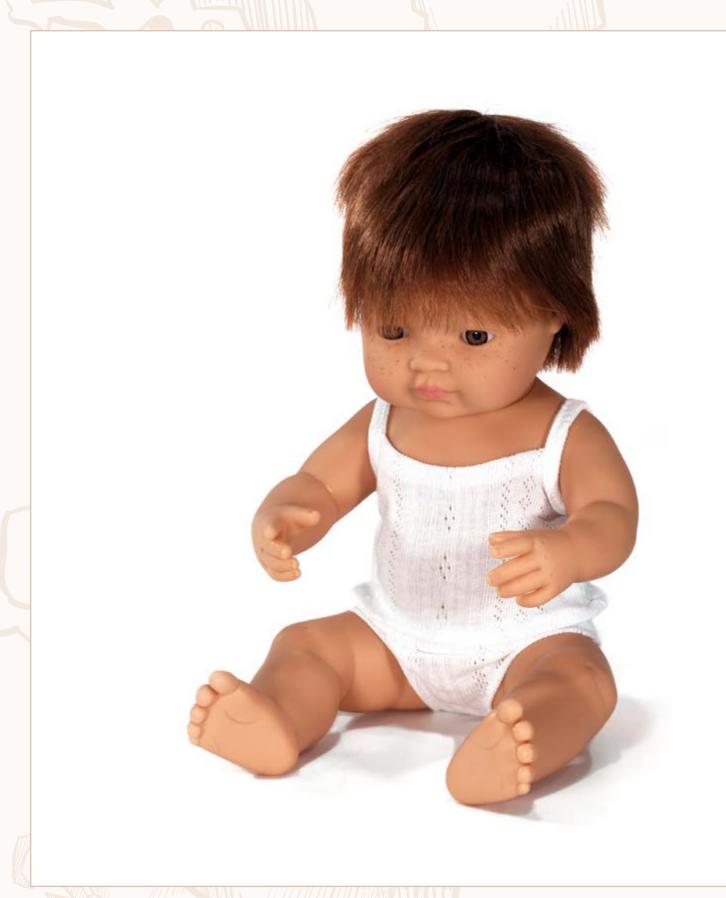

1 Box with underwear

| Redhead caucasian           | Boy   |
|-----------------------------|-------|
| 1   Box with underwear      | 31149 |
| 2 Polybag without underwear | 31049 |

1 Box with underwear

1 Box with underwear