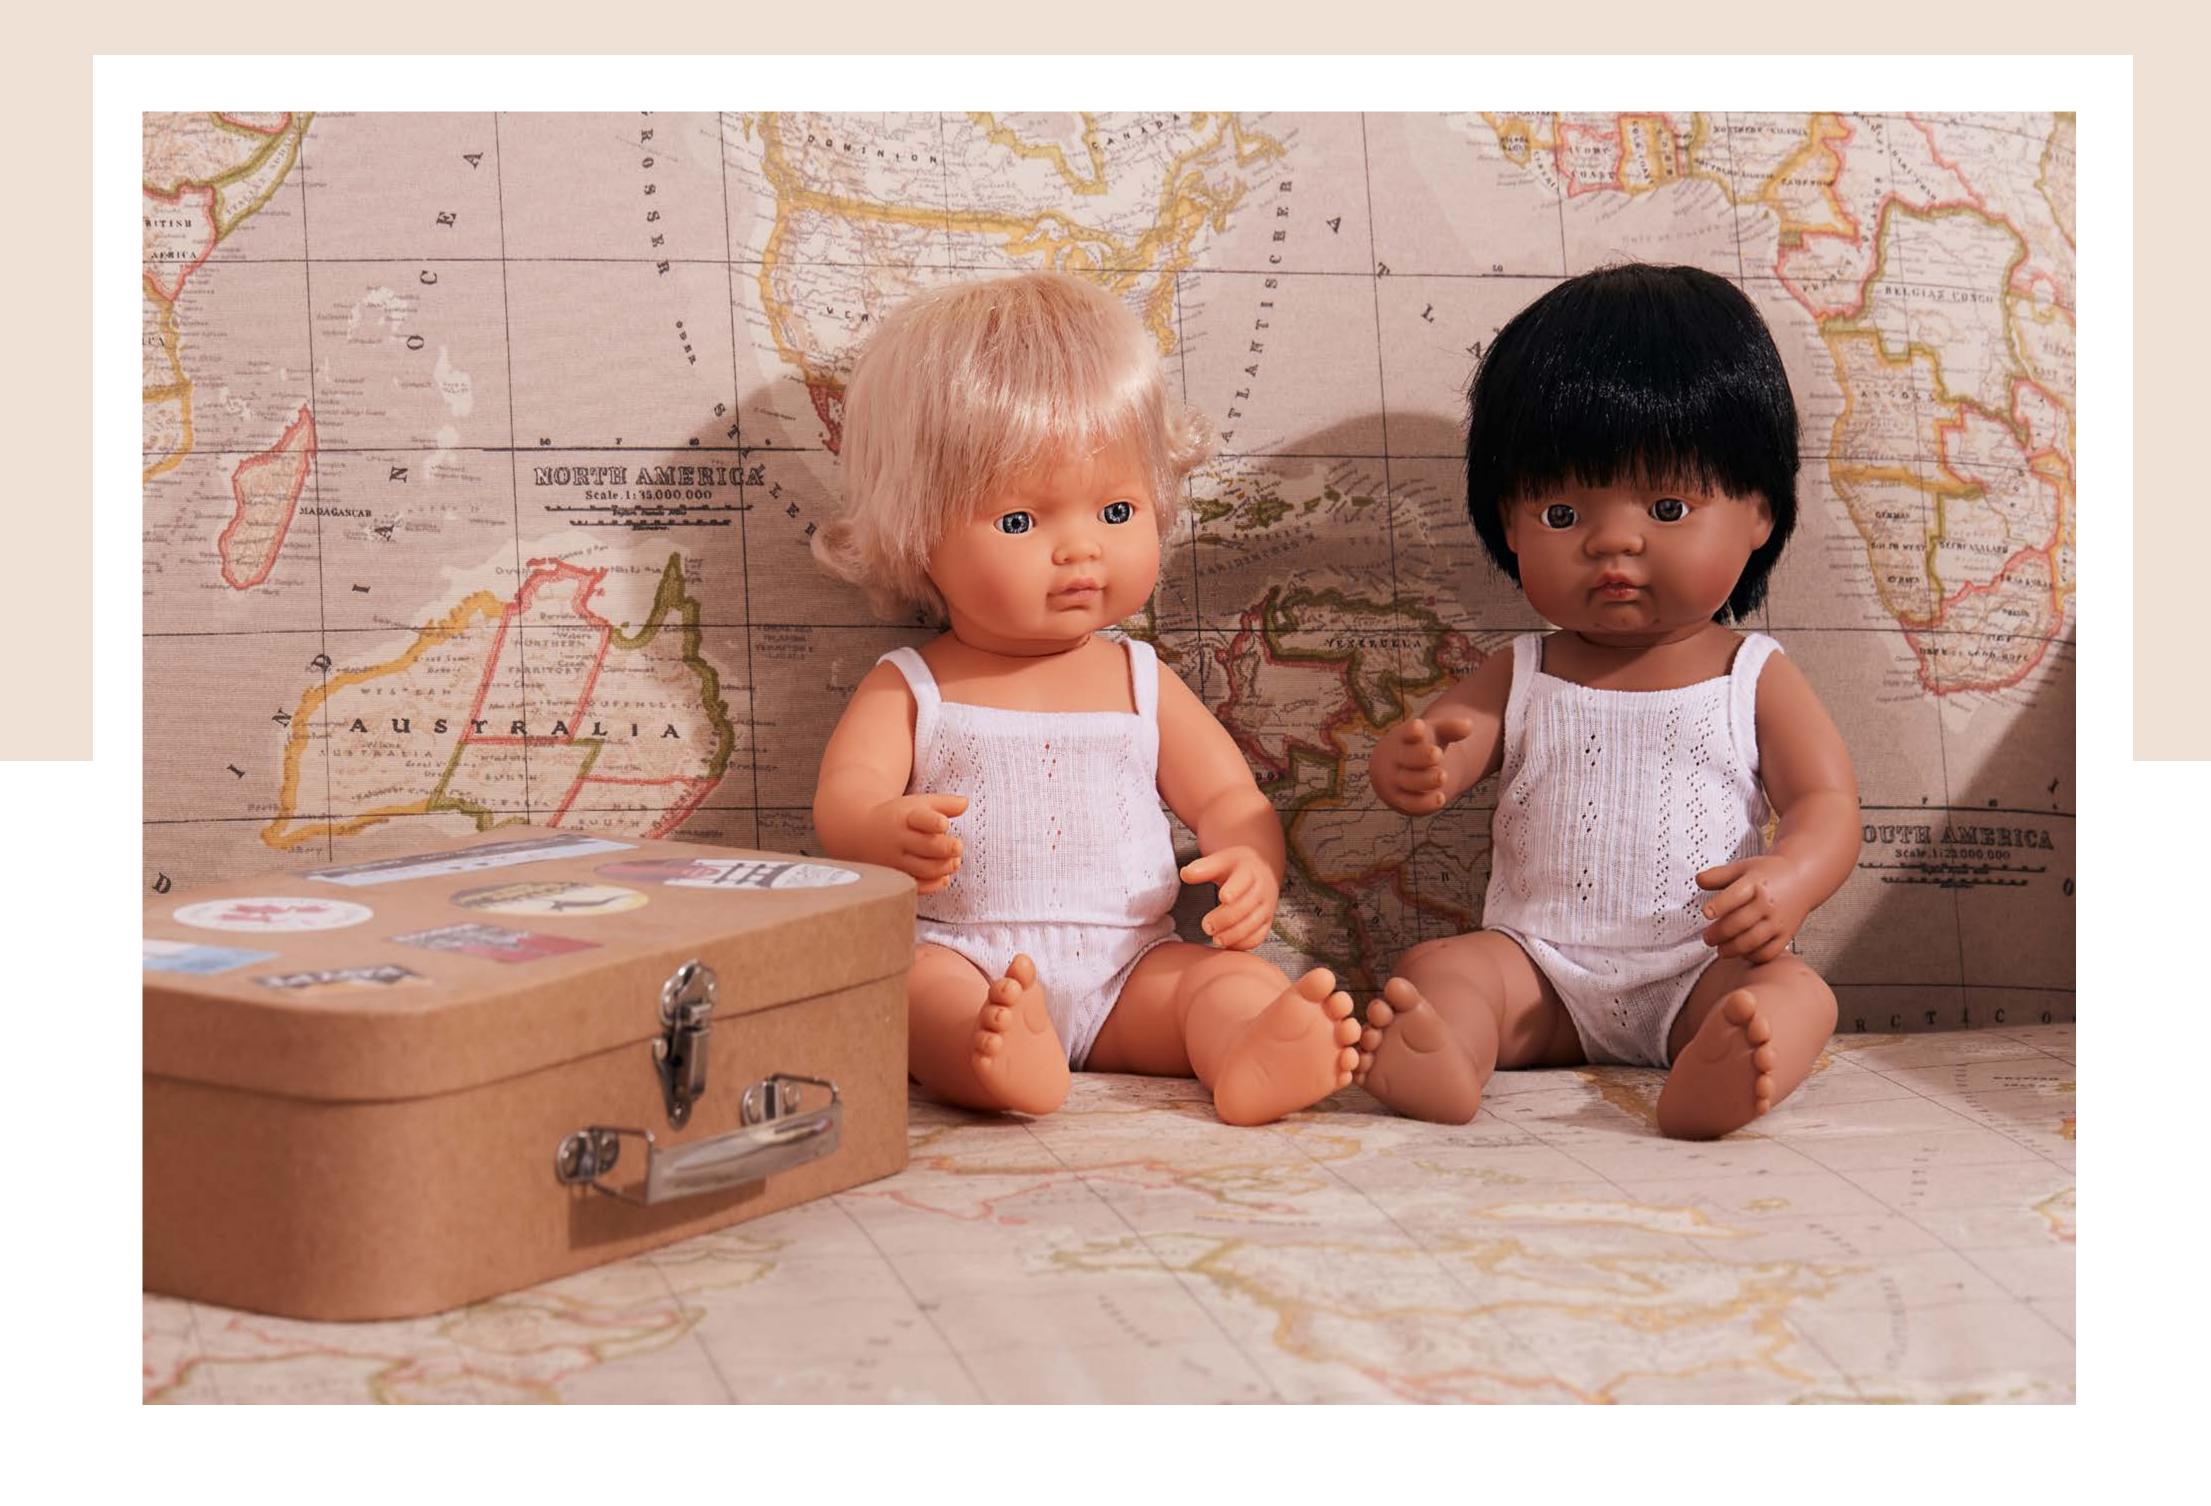

# They look exactly like real babies, they are soft and lightly scented

Every single one of our dolls is handmade in Spain. They are soft and they have defined features.

They are anatomically correct, which means that they look exactly the same as real babies and they help children learn about their differences and similarities, thus promoting empathy and their acceptance of people of any race, gender or condition.

We want to contribute to a world that is more open, inclusive and tolerant towards diversity

With our doll collection, we will help little ones understand their own emotions, values of inclusivity and coexistence through fun and play.