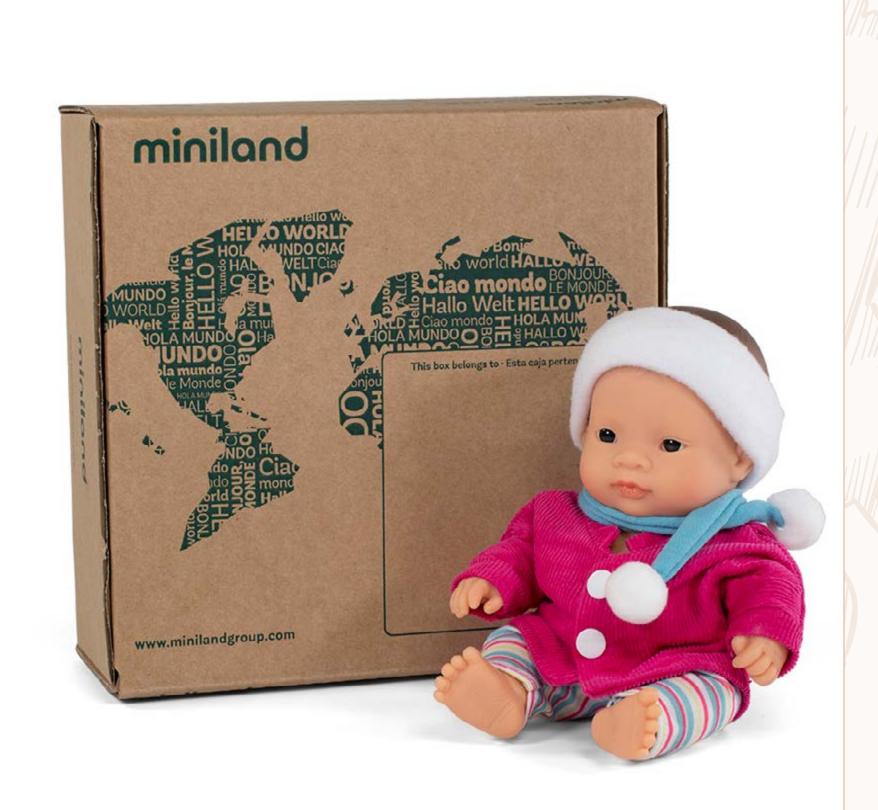

## Baby Dolls 81/4"

| African         |        | Boy   | Girl  |
|-----------------|--------|-------|-------|
| 1 BOX WITH UNDE | ERWEAR | 31123 | 31124 |

| Asian                | Boy   | Girl  |
|----------------------|-------|-------|
| 1 BOX WITH UNDERWEAR | 31125 | 31126 |