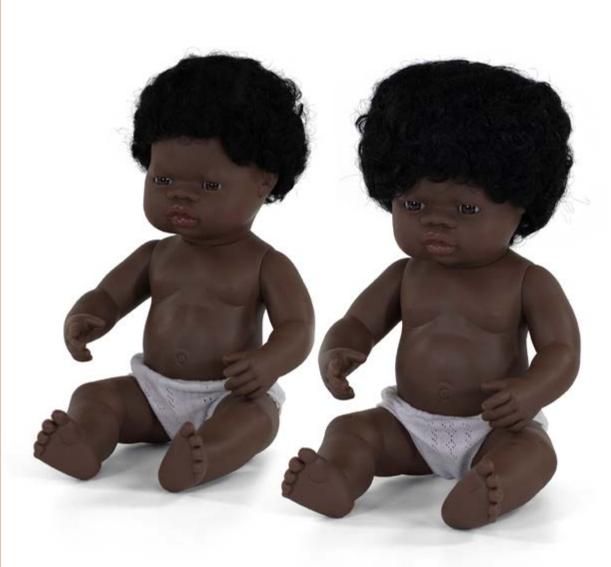

# They look exactly like real babies, they are soft and lightly scented

Every single one of our dolls is handmade in Spain. They are soft and they have defined features.

They are anatomically correct, which means that they look exactly the same as real babies and they help children learn about their differences and similarities, thus promoting empathy and their acceptance of people of any race, gender or condition.

| African                       | Boy   | Girl  |
|-------------------------------|-------|-------|
| 1 Box with underwear          | 31153 | 31154 |
| 2   Polybag without underwear | 31053 | 31054 |

| Asian                       | Boy   | Girl  |
|-----------------------------|-------|-------|
| 1 Box with underwear        | 31155 | 31156 |
| 2 Polybag without underwear | 31055 | 31056 |