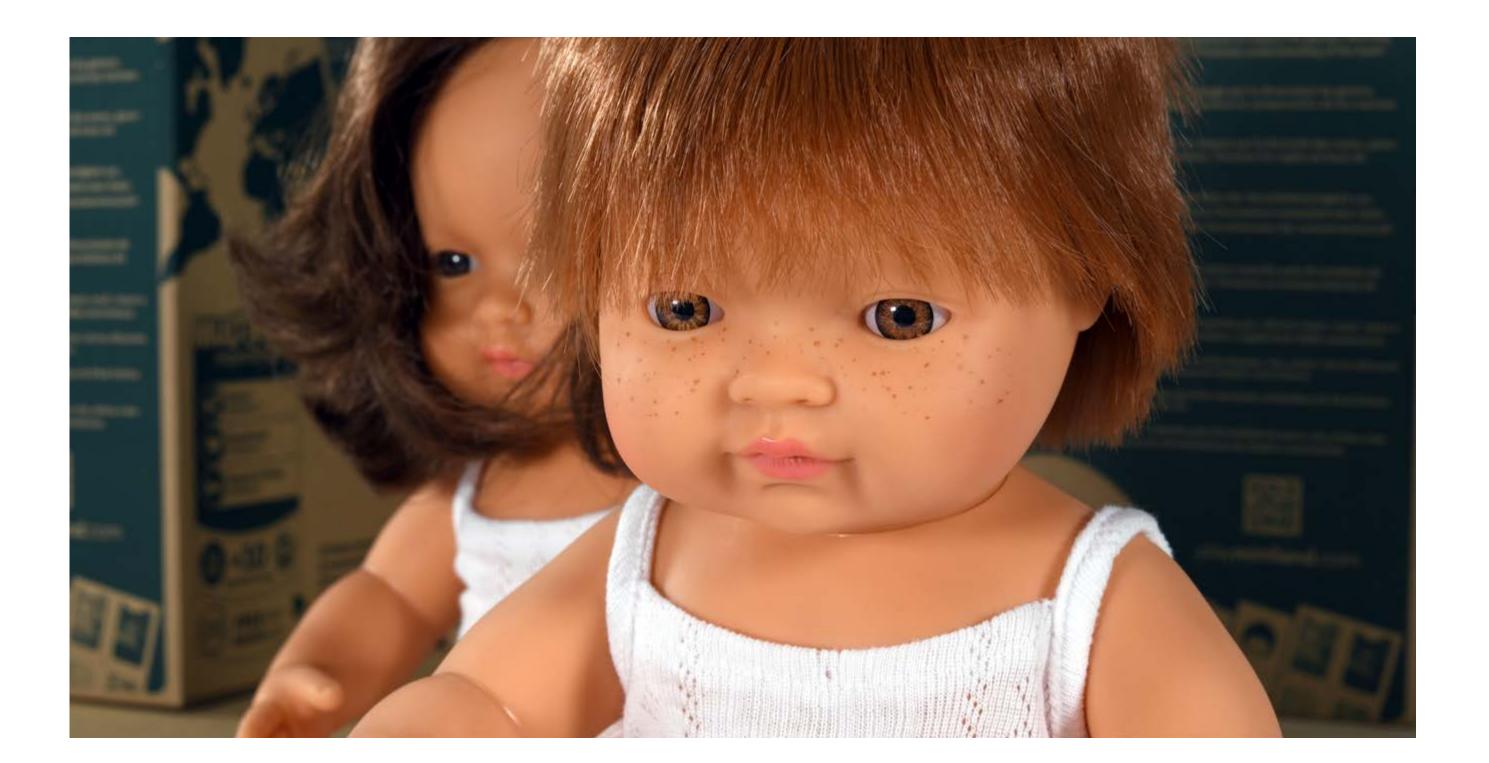

# They look exactly like real babies, they are soft and lightly scented

Every single one of our dolls is handmade in Spain. They are soft and they have defined features.

They are anatomically correct, which means that they look exactly the same as real babies and they help children learn about their differences and similarities, thus promoting empathy and their acceptance of people of any race, gender or condition.

1 Box with underwear

| Redhead caucasian           | Boy   |
|-----------------------------|-------|
| 1   Box with underwear      | 31149 |
| 2 Polybag without underwear | 31049 |

1 Box with underwear

1 Box with underwear