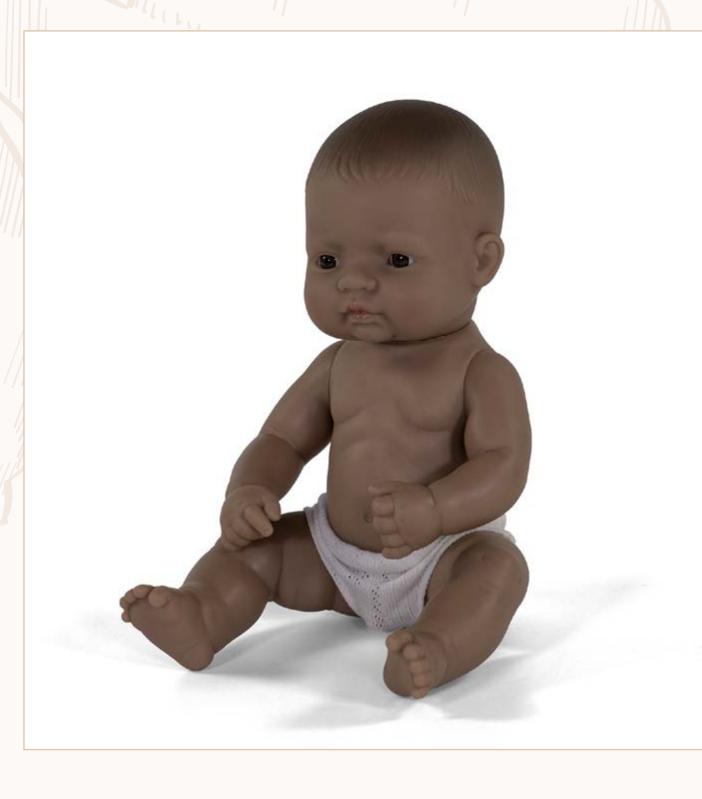

# They look exactly like real babies, they are soft and lightly scented

Every single one of our dolls is handmade in Spain. They are soft and they have defined features.

They are anatomically correct, which means that they look exactly the same as real babies and they help children learn about their differences and similarities, thus promoting empathy and their acceptance of people of any race, gender or condition.

## Baby Dolls 81/4"

| African         |        | Boy   | Girl  |
|-----------------|--------|-------|-------|
| 1 BOX WITH UNDE | ERWEAR | 31123 | 31124 |

| Asian                | Boy   | Girl  |
|----------------------|-------|-------|
| 1 BOX WITH UNDERWEAR | 31125 | 31126 |

## Baby Dolls 12 1/8"

| Caucasian                 | Boy   | Girl  |
|---------------------------|-------|-------|
| Polybag without underwear | 31031 | 31032 |

| African                   | Boy   | Girl  |
|---------------------------|-------|-------|
| Polybag without underwear | 31033 | 31034 |

## Baby Dolls 15"

| Caucasian                     | Boy   | Girl  |
|-------------------------------|-------|-------|
| 1   Box with underwear        | 31151 | 31152 |
| 2   Polybag without underwear | 31051 | 31052 |