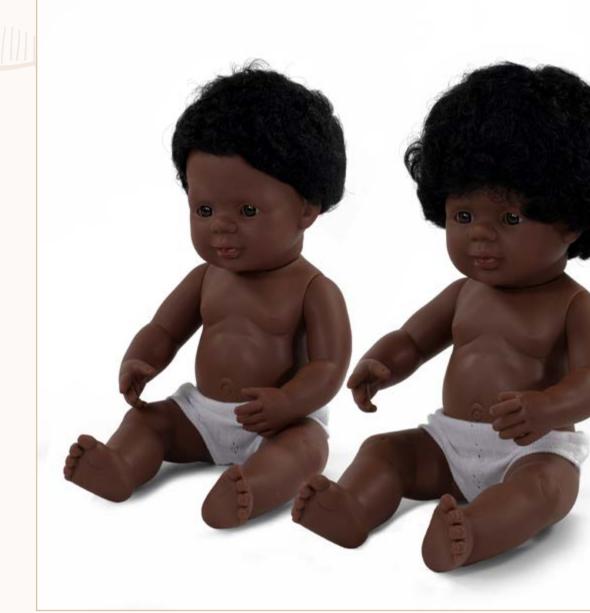

| African                       | Boy   | Girl  |
|-------------------------------|-------|-------|
| 1 Box with underwear          | 31153 | 31154 |
| 2   Polybag without underwear | 31053 | 31054 |

| Asian                       | Boy   | Girl  |
|-----------------------------|-------|-------|
| 1 Box with underwear        | 31155 | 31156 |
| 2 Polybag without underwear | 31055 | 31056 |