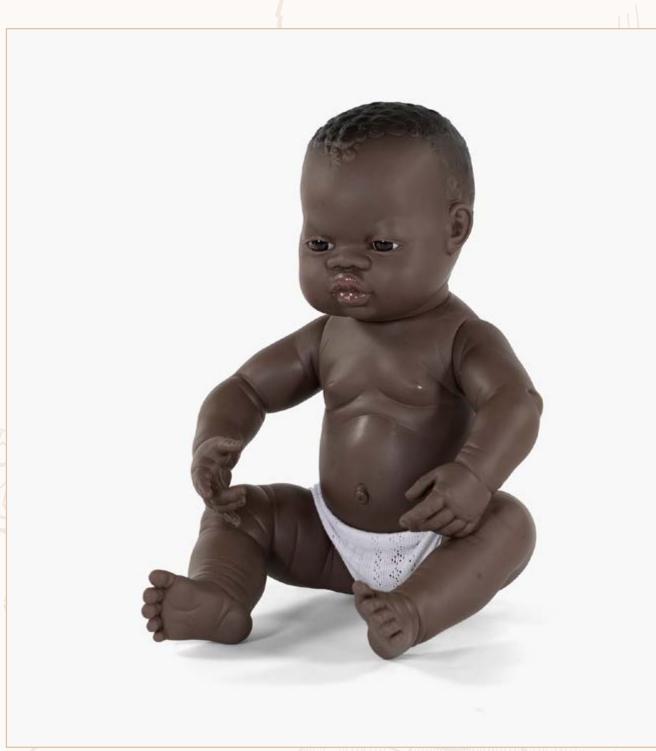

## Baby Dolls 12 1/8"

| Caucasian                 | Boy   | Girl  |
|---------------------------|-------|-------|
| Polybag without underwear | 31031 | 31032 |

| African                   | Boy   | Girl  |
|---------------------------|-------|-------|
| Polybag without underwear | 31033 | 31034 |

| Asian                     | Boy   | Girl  |
|---------------------------|-------|-------|
| Polybag without underwear | 31035 | 31036 |

| Hispanic                  | Boy   | Girl  |
|---------------------------|-------|-------|
| Polybag without underwear | 31037 | 31038 |