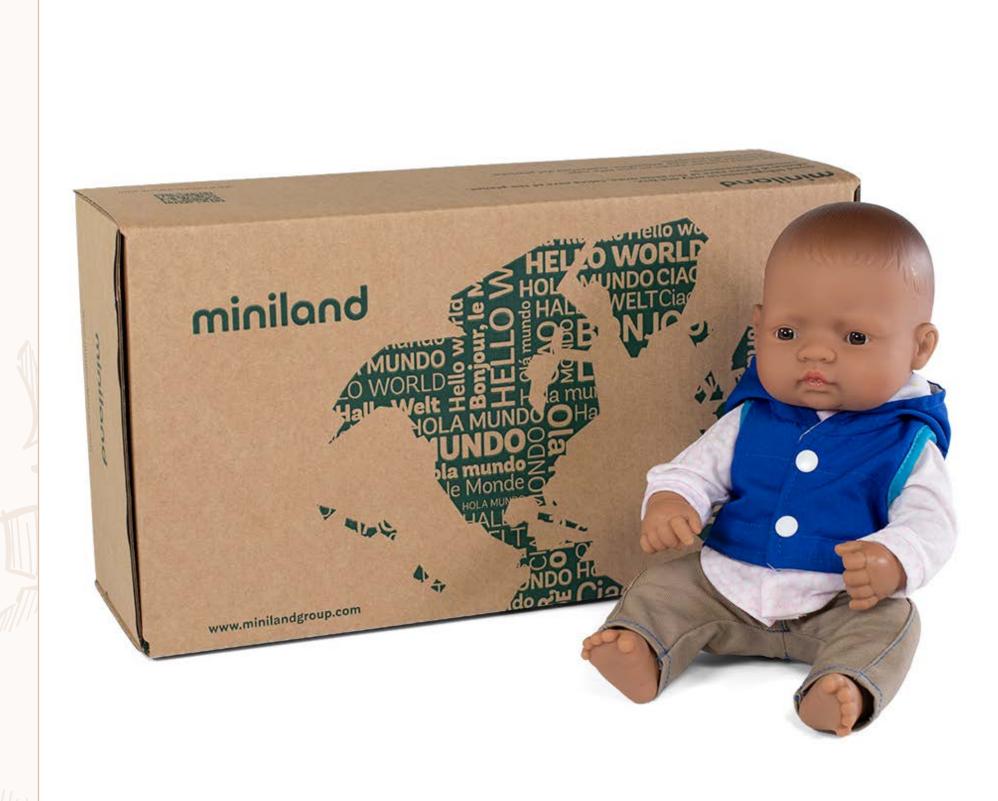

675 10 Warm Weather Dots Pjs Ref. 31674 11 Warm Weather Stripes Pjs Ref. 31673 12 Cold Weather Pink Pjs Ref. 31672 13 Cold Weather Blue Pjs Ref. 31671

## Baby Dolls 12 1/8"



| Caucasian                 | Boy   | Girl  |
|---------------------------|-------|-------|
| Polybag without underwear | 31031 | 31032 |



| African                   | Boy   | Girl  |
|---------------------------|-------|-------|
| Polybag without underwear | 31033 | 31034 |



| Asian                     | Boy   | Girl  |
|---------------------------|-------|-------|
| Polybag without underwear | 31035 | 31036 |



| Hispanic                  | Boy   | Girl  |
|---------------------------|-------|-------|
| Polybag without underwear | 31037 | 31038 |







Polybag with underwear

# Baby + Doll clothes 125%"





| Caucasian                | A THE ROYAL TO THE ROYAL THE ROYAL TO THE ROYAL THE ROYAL TO THE ROYAL THE ROYAL TO THE ROYAL THE ROYAL TO THE ROYAL THE RO | Girl  |  |
|--------------------------|----------------------------------------------------------------------------------------------------------------------------------------------------------------------------------------------------------------------------------------------------------------------------------------------------------------------------------------------------------------------------------------------------------------------------------------------------------------------------------------------------------------------------------------------------------------------------------------------------------------------------