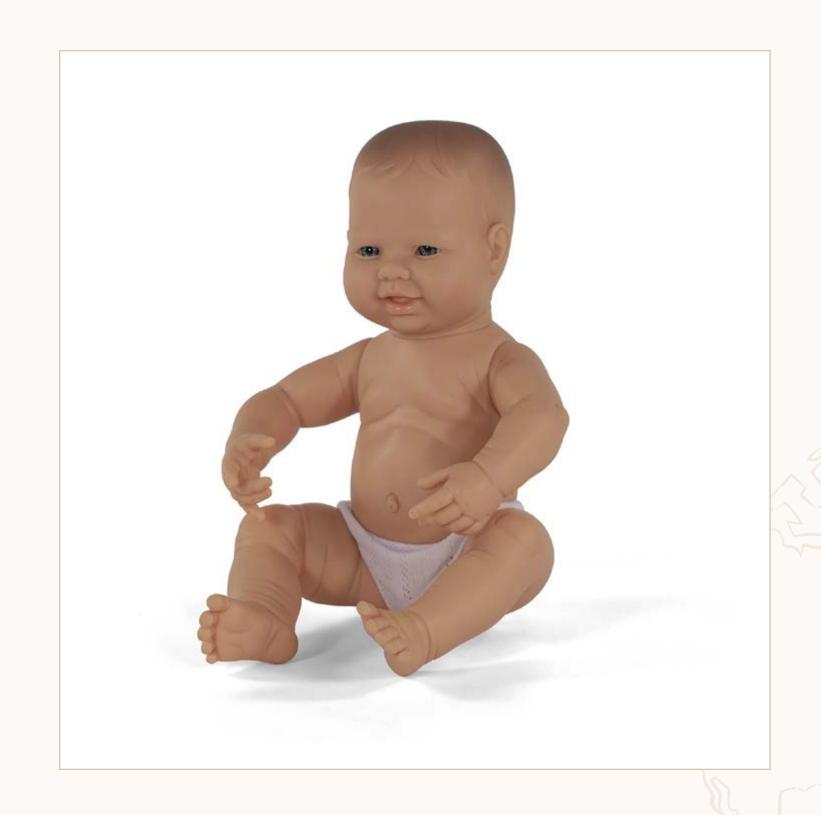

# They look exactly like real babies, they are soft and lightly scented

Every single one of our dolls is handmade in Spain. They are soft and they have defined features.

They are anatomically correct, which means that they look exactly the same as real babies and they help children learn about their differences and similarities, thus promoting empathy and their acceptance of people of any race, gender or condition.