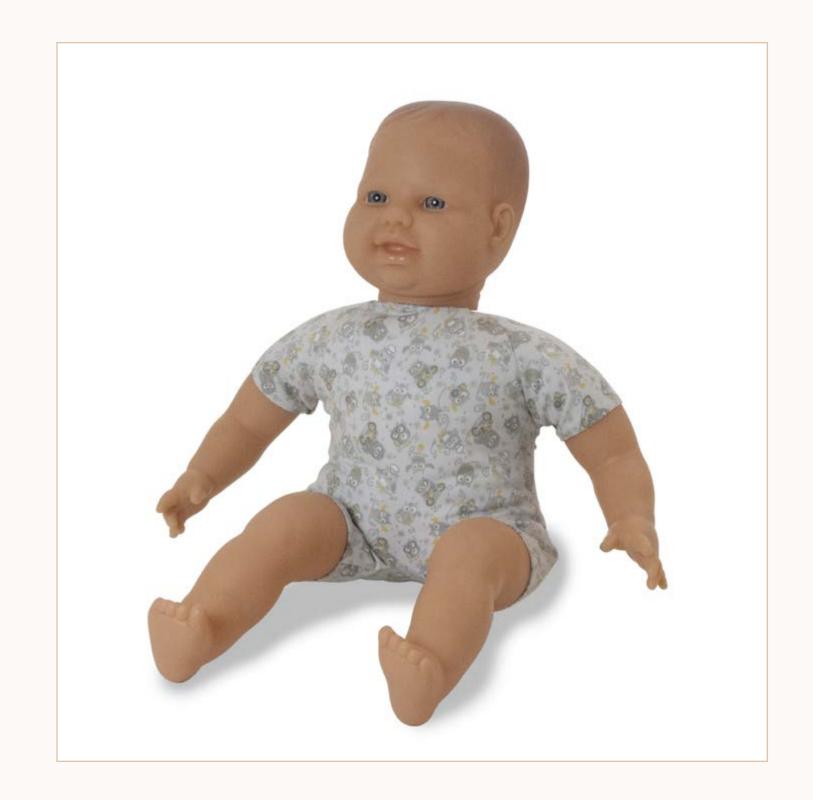

# They look exactly like real babies, they are soft and lightly scented

Every single one of our dolls is handmade in Spain. They are soft and they have defined features.

They are anatomically correct, which means that they look exactly the same as real babies and they help children learn about their differences and similarities, thus promoting empathy and their acceptance of people of any race, gender or condition.